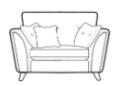

# Oslo

Oslo is made from carefully sourced sustainable and recycled materials to create a stylish, eco-friendly sofa. This model is incredibly comfortable, so sit back, relax, and feel good about helping improve the planet and your living room.

#### Snuggler

H 970mm W 1410mm D 1000mm