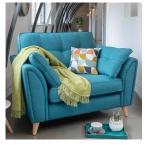

#### 2 seater sofa

H 970mm W 1840mm D 1000mm

#### Snuggler

H 970mm W 1410mm D 1000mm