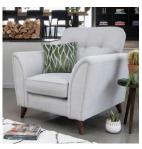

#### Chair

H 970mm W 1040mm D 940mm

#### Accent chair

H 880mm W 840mm D 860mm