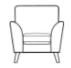

# Oslo

Oslo is made from carefully sourced sustainable and recycled materials to create a stylish, eco-friendly sofa. This model is incredibly comfortable, so sit back, relax, and feel good about helping improve the planet and your living room.

#### Chair

H 970mm W 1040mm D 940mm