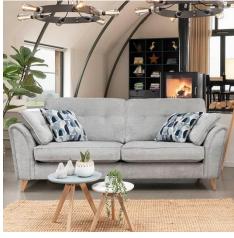

# Oslo

Oslo is made from carefully sourced sustainable and recycled materials to create a stylish, eco-friendly sofa. This model is incredibly comfortable, so sit back, relax, and feel good about helping improve the planet and your living room.