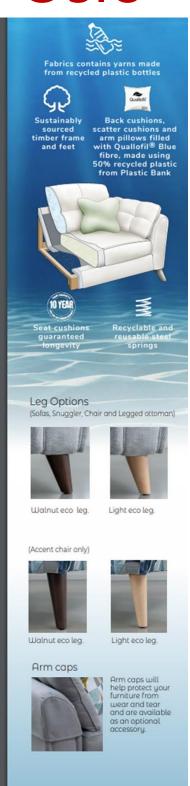

# Oslo

Oslo is made from carefully sourced sustainable and recycled materials to create a stylish, eco-friendly sofa. This model is incredibly comfortable, so sit back, relax, and feel good about helping improve the planet and your living room.

#### Chair

H 970mm W 1040mm D 940mm

#### Accent chair

H 880mm W 840mm D 860mm

#### Legged Ottoman

H 400mm W 1000mm D 570mm