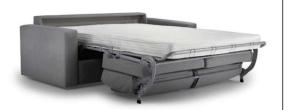

Compact yet comfortable, easily folds out into a bed for unexpected guests. A self-supporting mechanism, fixed backrest and seat cushions, which are not needed to be removed while opening the action. Choice of fabrics and arm widths.

2 seater

2 Seater small bedsofa

Art. No. 16038

A - W 177 x H 85 x D 100cm C - W 162 x H 85 x D 100cm

Sleeping dimensions: 200 x 120cm

2 Seater bedsofa

Art. No. 15276

A - W 197 x H 85 x D 100cm C - W 182 x H 85 x D 100cm Sleeping dimensions:

200 x 140cm

1SOF\_Sydney sofabed 8/2/2022