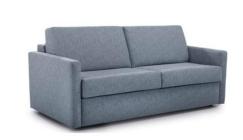

Compact yet comfortable, easily folds out into a bed for unexpected guests. A self-supporting mechanism, fixed backrest and seat cushions, which are not needed to be removed while opening the action. Choice of fabrics and arm widths.

2 seater

2 Seater small bedsofa

Art. No. 16038

A - W 177 x H 85 x D 100cm C - W 162 x H 85 x D 100cm

Sleeping dimensions: 200 x 120cm

2 Seater bedsofa

Art. No. 15276

A - W 197 x H 85 x D 100cm C - W 182 x H 85 x D 100cm Sleeping dimensions: