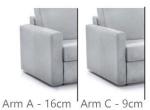

2 seater

2 Seater small bedsofa

Art. No. 16038

A - W 177 x H 85 x D 100cm C - W 162 x H 85 x D 100cm

Sleeping dimensions: 200 x 120cm

2 Seater bedsofa

Art. No. 15276

A - W 197 x H 85 x D 100cm C - W 182 x H 85 x D 100cm Sleeping dimensions:

200 x 140cm

1SOF\_Sydney sofabed 8/2/2022