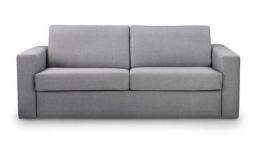

Compact yet comfortable, easily folds out into a bed for unexpected guests. A self-supporting mechanism, fixed backrest and seat cushions, which are not needed to be removed while opening the action. Choice of fabrics and arm widths.

2 seater

2 Seater small bedsofa

Art. No. 16038

A - W 177 x H 85 x D 100cm C - W 162 x H 85 x D 100cm

Sleeping dimensions: 200 x 120cm

2 Seater bedsofa

Art. No. 15276

A - W 197 x H 85 x D 100cm C - W 182 x H 85 x D 100cm Sleeping dimensions: