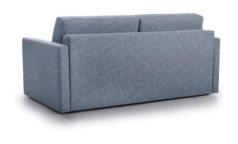

Compact yet comfortable, easily folds out into a bed for unexpected guests. A self-supporting mechanism, fixed backrest and seat cushions, which are not needed to be removed while opening the action. Choice of fabrics and arm widths.

2 seater

2 Seater small bedsofa

Art. No. 16038

A - W 177 x H 85 x D 100cm C - W 162 x H 85 x D 100cm

Sleeping dimensions: 200 x 120cm

2 Seater bedsofa

Art. No. 15276

A - W 197 x H 85 x D 100cm C - W 182 x H 85 x D 100cm Sleeping dimensions: