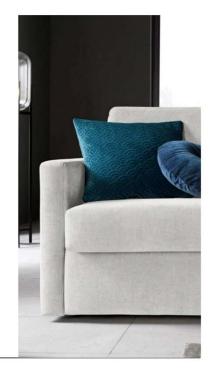

Compact yet comfortable, easily folds out into a bed for unexpected guests. A self-supporting mechanism, fixed backrest and seat cushions, which are not needed to be removed while opening the action. Choice of fabrics and arm widths.