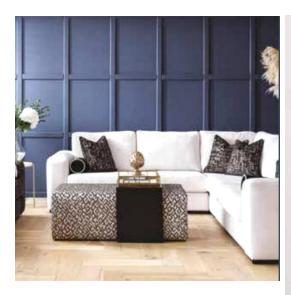

Minster

The superb contemporary and super comfy Minster is the epitome of chilled and laid back luxe. Classically proportioned and expertly crafted, the chunky arms and cushions create the ultimate family sofa.

Steel serpentine springs, solid steel clips and the finest quality foam grades are used to ensure superior comfort and durability. And with an extensive range of beautiful fabrics and colours to choose from you will be spoilt for choice.

Perfect proportioned super soft cushions

- Intricate top stitch details throughout
- Bolsters and scatters as standard
- Solid timber legs