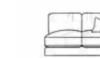

Minster

The superb contemporary and super comfy Minster is the epitome of chilled and laid back luxe. Classically proportioned and expertly crafted, the chunky arms and cushions create the ultimate family sofa.

Steel serpentine springs, solid steel clips and the finest quality foam grades are used to ensure superior comfort and durability. And with an extensive range of beautiful fabrics and colours to choose from you will be spoilt for choice.

Perfect proportioned super soft cushions

- Intricate top stitch details throughout
- Bolsters and scatters as standard
- Solid timber legs