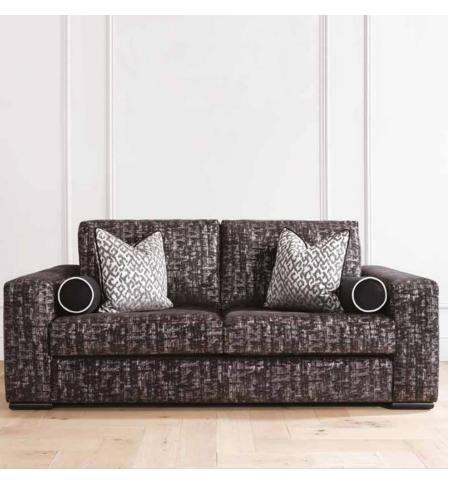

Minster

The superb contemporary and super comfy Minster is the epitome of chilled and laid back luxe. Classically proportioned and expertly crafted, the chunky arms and cushions create the ultimate family sofa.

Steel serpentine springs, solid steel clips and the finest quality foam grades are used to ensure superior comfort and durability. And with an extensive range of beautiful fabrics and colours to choose from you will be spoilt for choice.

Perfect proportioned super soft cushions

- Intricate top stitch details throughout
- Bolsters and scatters as standard
- Solid timber legs