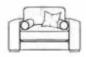

Minster

The superb contemporary and super comfy Minster is the epitome of chilled and laid back luxe. Classically proportioned and expertly crafted, the chunky arms and cushions create the ultimate family sofa.

Steel serpentine springs, solid steel clips and the finest quality foam grades are used to ensure superior comfort and durability. And with an extensive range of beautiful fabrics and colours to choose from you will be spoilt for choice.

Perfect proportioned super soft cushions

- Intricate top stitch details throughout
- Bolsters and scatters as standard
- Solid timber legs