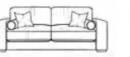

Minster

The superb contemporary and super comfy Minster is the epitome of chilled and laid back luxe. Classically proportioned and expertly crafted, the chunky arms and cushions create the ultimate family sofa.

Steel serpentine springs, solid steel clips and the finest quality foam grades are used to ensure superior comfort and durability. And with an extensive range of beautiful fabrics and colours to choose from you will be spoilt for choice.

Perfect proportioned super soft cushions

- Intricate top stitch details throughout
- Bolsters and scatters as standard
- Solid timber legs