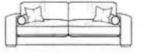

Minster

The superb contemporary and super comfy Minster is the epitome of chilled and laid back luxe. Classically proportioned and expertly crafted, the chunky arms and cushions create the ultimate family sofa.

Steel serpentine springs, solid steel clips and the finest quality foam grades are used to ensure superior comfort and durability. And with an extensive range of beautiful fabrics and colours to choose from you will be spoilt for choice.

Perfect proportioned super soft cushions

- Intricate top stitch details throughout
- Bolsters and scatters as standard
- Solid timber legs