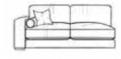

Minster

The superb contemporary and super comfy Minster is the epitome of chilled and laid back luxe. Classically proportioned and expertly crafted, the chunky arms and cushions create the ultimate family sofa.

Steel serpentine springs, solid steel clips and the finest quality foam grades are used to ensure superior comfort and durability. And with an extensive range of beautiful fabrics and colours to choose from you will be spoilt for choice.

Perfect proportioned super soft cushions

- Intricate top stitch details throughout
- Bolsters and scatters as standard
- Solid timber legs