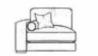

ARMCHAIR w 110 x h 90 x d 100cm

SINGLE UNIT **LEFT ARM** w 86 x h 90 x d 100cm

SINGLE UNIT **RIGHT ARM** w 86 x h 90 x d 100cm

SINGLE UNIT LOVESEAT UNIT ARMLESS w 62 x h 90 x d 100cm w 92 x h 90 x d 100cm w 152 x h 90 x d 100cm w 182 x h 90 x d 100cm w 236 x h 90 x d 100cm w 96 x h 90 x d 96cm