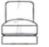

LOVESEAT w 140 x h 90 x d 100cm

LOVESEAT UNIT

**RIGHT ARM** 

w 116 x h 90 x d 100cm

ARMLESS

LOVESEAT UNIT LEFT ARM w 116 x h 90 x d 100cm

**2 SEATER UNIT RIGHT ARM** 

**2 SEATER SOFA** 

w 200 x h 90 x d 100cm

2 SEATER UNIT

LEFT ARM

w 176 x h 90 x d 100cm

w 176 x h 90 x d 100cm

**2 SEATER UNIT** 

ARMLESS

**3 SEATER UNIT** ARMLESS