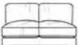

ARMCHAIR w 110 x h 90 x d 100cm

SINGLE UNIT **LEFT ARM** w 86 x h 90 x d 100cm

SINGLE UNIT **RIGHT ARM** w 86 x h 90 x d 100cm

SINGLE UNIT LOVESEAT UNIT ARMLESS w 62 x h 90 x d 100cm w 92 x h 90 x d 100cm w 152 x h 90 x d 100cm w 182 x h 90 x d 100cm w 236 x h 90 x d 100cm w 96 x h 90 x d 96cm

LOVESEAT w 140 x h 90 x d 100cm

LOVESEAT UNIT

**RIGHT ARM** 

w 116 x h 90 x d 100cm

ARMLESS

LOVESEAT UNIT LEFT ARM w 116 x h 90 x d 100cm

**2 SEATER UNIT RIGHT ARM** 

**2 SEATER SOFA** 

w 200 x h 90 x d 100cm

2 SEATER UNIT

LEFT ARM

w 176 x h 90 x d 100cm

w 176 x h 90 x d 100cm

**2 SEATER UNIT** 

ARMLESS

**3 SEATER UNIT** ARMLESS

**3 SEATER SOFA** w 230 x h 90 x d 100cm

**3 SEATER UNIT** LEFT ARM w 206 x h 90 x d 100cm

**3 SEATER UNIT RIGHT ARM** 

**4 SEATER UNIT** 

ARMLESS

w 206 x h 90 x d 100cm

**4 SEATER SOFA** w 260 x h 90 x d 100cm

**4 SEATER UNIT** LEFT ARM w 236 x h 90 x d 100cm

| E | T M |
|---|-----|
|   | -10 |
|   |     |

**4 SEATER UNIT RIGHT ARM** w 236 x h 90 x d 100cm

CORNER SECTION