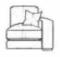

ARMCHAIR w 110 x h 90 x d 100cm

SINGLE UNIT **LEFT ARM** w 86 x h 90 x d 100cm

SINGLE UNIT **RIGHT ARM** w 86 x h 90 x d 100cm

SINGLE UNIT LOVESEAT UNIT ARMLESS w 62 x h 90 x d 100cm w 92 x h 90 x d 100cm w 152 x h 90 x d 100cm w 182 x h 90 x d 100cm w 236 x h 90 x d 100cm w 96 x h 90 x d 96cm

LOVESEAT w 140 x h 90 x d 100cm

LOVESEAT UNIT

**RIGHT ARM** 

w 116 x h 90 x d 100cm

ARMLESS

LOVESEAT UNIT LEFT ARM w 116 x h 90 x d 100cm

**2 SEATER UNIT RIGHT ARM** 

**2 SEATER SOFA** 