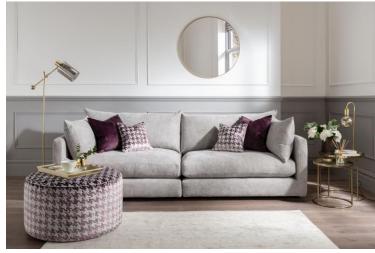

Lana has a bold and dominant personality thanks to its strong architectural aesthetic with pure lines, substantial but slim arms and a deep, low seating position. Made in the UK. Made up of a traditional hardwood frame, upholstered with foam, seat cushions are fibre filled for superior comfort and support, foam upgrade available at extra cost. Back Cushions high quality fibre. Scatter cushions are 100% duck feather filled and are an optional extra. Feet: This model sits on unseen glides.