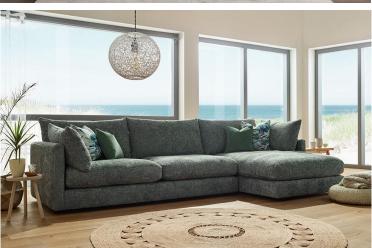

Lana has a bold and dominant personality thanks to its strong architectural aesthetic with pure lines, substantial but slim arms and a deep, low seating position. Made in the UK. Made up of a traditional hardwood frame, upholstered with foam, seat cushions are fibre filled for superior comfort and support, foam upgrade available at extra cost. Back Cushions high quality fibre. Scatter cushions are 100% duck feather filled and are an optional extra. Feet: This model sits on unseen glides.