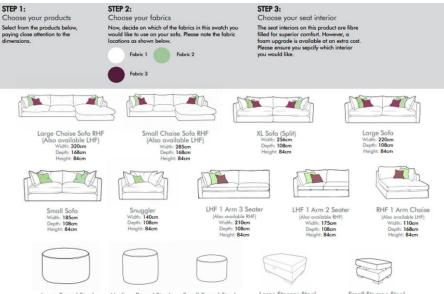

Width: 65cm Depth: 51cm Height: 39cm

Large Chaise Sofa RHF/LHF 320 x h 84 x 168cm Small Chaise Sofa RHF/LHF 285 x h 84 x 168cm XL Sofa (split) 256 x h 84 x 108cm **Large Sofa** 220 x h 84 x 108cm **Small Sofa** 185 x h 84 x 108cm **Snuggler** 140 x h 84 x108cm RHF/LHF 1 Arm 3 seater 210 x h 84 x 108cm RHF/LHF 1 Arm 2 seater 175 x h 84 x 108cm RHF/LHF 1 Arm chaise 110 x h 84 x 168cm