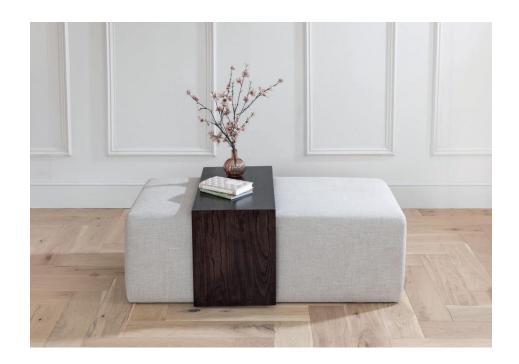

## Lydney

The Lydney stool makes a practical and stylish addition to any living space and is available in a range of fabrics and wood stains. Use the table overlay and base as single units or pair together for a neat and complete look.

Sliding solid timber tray
Fully upholstered stool
Wide selection of fabrics

FOOTSTOOL w 120 x h 48 x d 70cm

1MER\_Lydney 12/07/2022