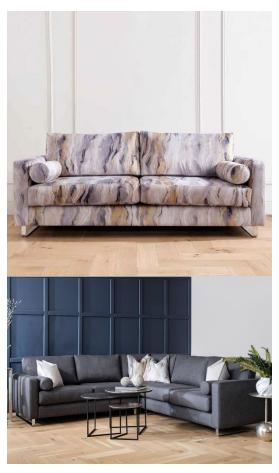

Jenni

Simplicity, a modern edge and superior comfort make Jenni a firm favourite. With a switch of fabric this design can be an inconspicuous addition or a real show-stopper. The choice is yours!

Handmade in the UK. Only the finest precision cut frames are used. Steel serpentine springs, solid steel clips and the finest quality foam grades are used to ensure superior comfort and durability. And with an extensive range of beautiful fabrics and colours to choose from you will be spoilt for choice.

- Top stitch detail to all seams
- Crowned reflex fully reversible seat cushions
- Reflex foam bolsters
- Eye catching chrome sled legs
- 15 year frame and spring guarantee