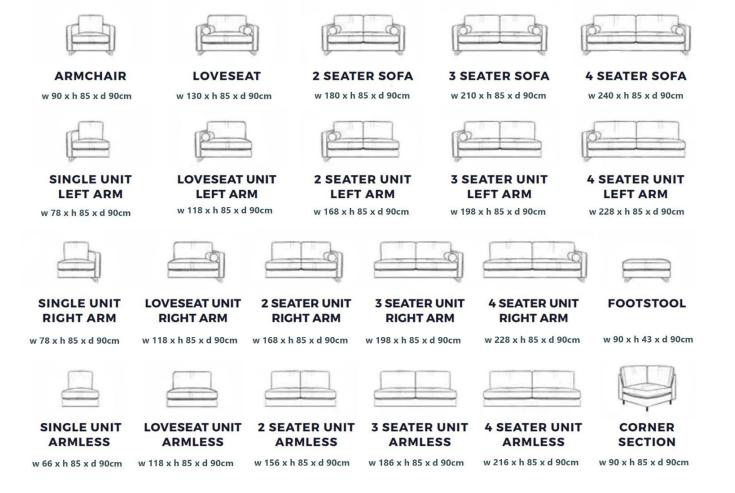

serpentine springs, solid steel clips and the finest quality foam grades are used to ensure superior comfort and durability. And with an extensive range of beautiful fabrics and colours to choose from you will be spoilt for choice.

- Top stitch detail to all seams
- Crowned reflex fully reversible seat cushions
- Reflex foam bolsters
- Eye catching chrome sled legs
- 15 year frame and spring guarantee

## Julian Foye

## www.julianfoye.co.uk

| Truro      | Tregolls Road, TR1 1SB               | 01872 222 226 |
|------------|--------------------------------------|---------------|
| St Austell | 8 Manfield Way, Holmbush, PL25 3HQ   | 01726 70711   |
| Wadebridge | Bridgend, PL27 6DA                   | 01208 814 242 |
| Hayle      | 4 Fore Street, Copperhouse, TR27 4DY | 01736 755 700 |