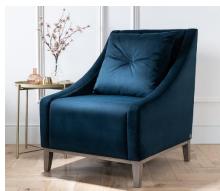

## **Amble**

The beautifully crafted Amble makes the perfect addition to any living space. Oozing style and quality, the gently sloped arms and generously cushioned seat provide a luxurious feel.

- Fixed reflex seat foams
- Fully sprung seat and backs
- Solid timber plinth
- Reversible back cushion
- Mix and match fabric options
- Gently sloped arms
- 15 year frame and spring guarantee

ARMCHAIR

w 70 x h 93 x d 90cm

FOOTSTOOL

w 55 x h 47 x d 55cm

1MER\_Amble 11/07/2022