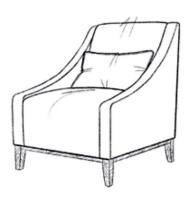

## **Amble**

The beautifully crafted Amble makes the perfect addition to any living space. Oozing style and quality, the gently sloped arms and generously cushioned seat provide a luxurious feel.

- Fixed reflex seat foams
- Fully sprung seat and backs
- Solid timber plinth
- Reversible back cushion
- Mix and match fabric options
- Gently sloped arms
- 15 year frame and spring guarantee

ARMCHAIR

w 70 x h 93 x d 90cm

FOOTSTOOL

w 55 x h 47 x d 55cm

1MER\_Amble 11/07/2022