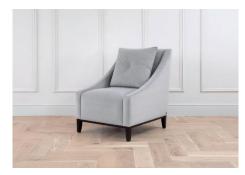

## **Amble**

The beautifully crafted Amble makes the perfect addition to any living space. Oozing style and quality, the gently sloped arms and generously cushioned seat provide a luxurious feel.

- Fixed reflex seat foams
- Fully sprung seat and backs
- Solid timber plinth
- Reversible back cushion
- Mix and match fabric options
- Gently sloped arms
- 15 year frame and spring guarantee

ARMCHAIR

w 70 x h 93 x d 90cm

FOOTSTOOL

w 55 x h 47 x d 55cm

1MER\_Amble 11/07/2022