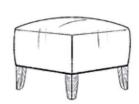

## **Amble**

The beautifully crafted Amble makes the perfect addition to any living space. Oozing style and quality, the gently sloped arms and generously cushioned seat provide a luxurious feel.

- Fixed reflex seat foams
- Fully sprung seat and backs
- Solid timber plinth
- Reversible back cushion
- Mix and match fabric options
- Gently sloped arms
- 15 year frame and spring guarantee

ARMCHAIR

w 70 x h 93 x d 90cm

FOOTSTOOL

w 55 x h 47 x d 55cm

1MER\_Amble 11/07/2022