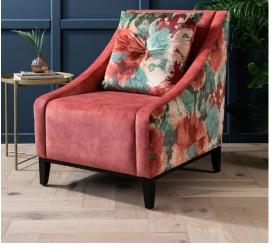

## **Amble**

The beautifully crafted Amble makes the perfect addition to any living space. Oozing style and quality, the gently sloped arms and generously cushioned seat provide a luxurious feel.

- Fixed reflex seat foams
- Fully sprung seat and backs
- Solid timber plinth
- Reversible back cushion
- Mix and match fabric options
- Gently sloped arms
- 15 year frame and spring guarantee

ARMCHAIR

w 70 x h 93 x d 90cm

FOOTSTOOL

w 55 x h 47 x d 55cm

1MER\_Amble 11/07/2022