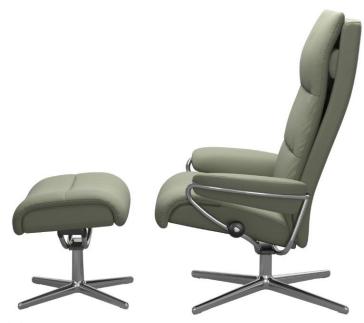

01872 222 226

Tokyo

THE INNOVATORS OF COMFORT™

Embracing comfort. Stressless Tokyo has a slim back with a comfortable and soft padded cushion. Add the well-known Stressless features and you get a modern-looking recliner with sublime comfort. Available as both high back with an adjustable neck cushion, a low back and back with a comfortable headrest that can be adjusted up to 10 cm.

The Cross base is modern and clean, and features 360° swivel and the comfortable BalanceAdapt™-system. The rounded profile on armrests and base form an elegant unity.