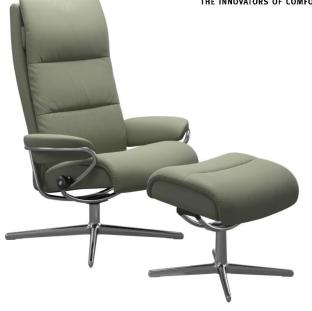

01872 222 226

Tokyo

THE INNOVATORS OF COMFORT™

Embracing comfort. Stressless Tokyo has a slim back with a comfortable and soft padded cushion. Add the well-known Stressless features and you get a modern-looking recliner with sublime comfort. Available as both high back with an adjustable neck cushion, a low back and back with a comfortable headrest that can be adjusted up to 10 cm.

The Cross base is modern and clean, and features 360° swivel and the comfortable BalanceAdapt™-system. The rounded profile on armrests and base form an elegant unity.