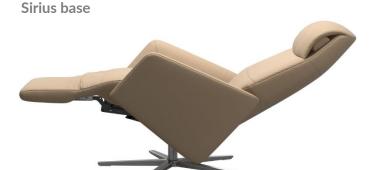

## Scott

With its sleek and elegant design, Stressless Scott blends perfectly with any interior. The back and seat are slightly curved, providing a soft comfortable place to relax. The adaptable neck support works for multiple users of varying heights. All comfort functions are motorised, synchronised and adjustable. Give your chair a personal touch by choosing between two different bases (Sirius Base or Disc Base) and from a range of leather or fabric qualities and colours.