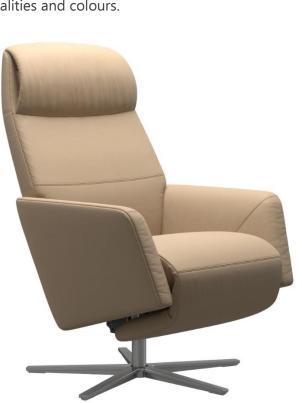

## Scott

With its sleek and elegant design, Stressless Scott blends perfectly with any interior. The back and seat are slightly curved, providing a soft comfortable place to relax. The adaptable neck support works for multiple users of varying heights. All comfort functions are motorised, synchronised and adjustable. Give your chair a personal touch by choosing between two different bases (Sirius Base or Disc Base) and from a range of leather or fabric qualities and colours.