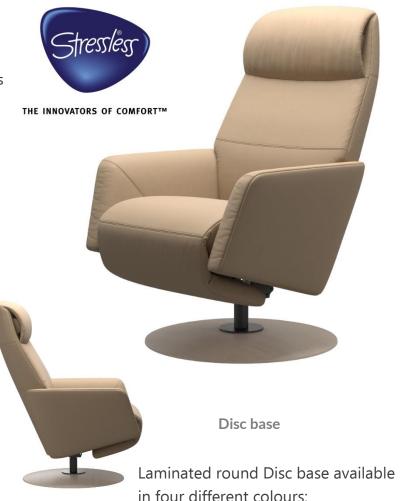

## Scott

With its sleek and elegant design, Stressless Scott blends perfectly with any interior. The back and seat are slightly curved, providing a soft comfortable place to relax. The adaptable neck support works for multiple users of varying heights. All comfort functions are motorised, synchronised and adjustable. Give your chair a personal touch by choosing between two different bases (Sirius Base or Disc Base) and from a range of leather or fabric qualities and colours.