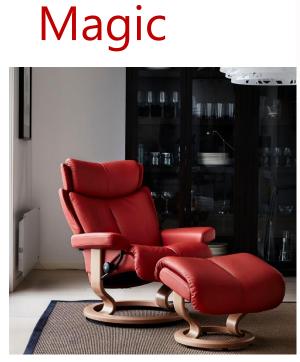

THE INNOVATORS OF COMFORTM

We dare to say it; Stressless Magic is the softest Stressless chair. Designed with one thing in mind: Absolute comfort. Nothing has been spared on achieving maximum sitting comfort. The magic lies in the shape of the seat and back, which literally envelopes you and gives your body support in all the right places. The comfortable neck rest can be adjusted up to 10 cm to support users with a longer back. Available in a wide choice of leathers and fabrics.

## Magic