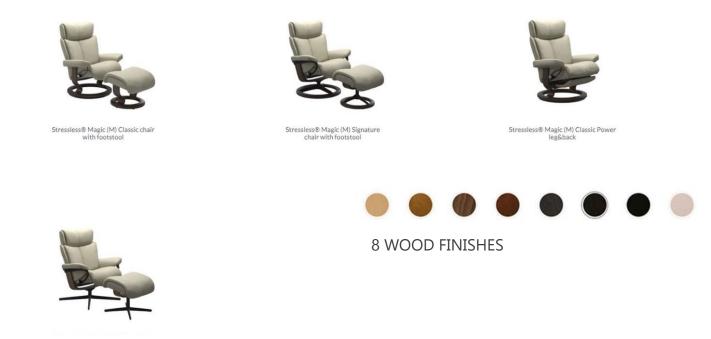

## Size

**Classic** – Classic base is a timeless design Small Chair 77 x h 98/108 x 76cm Medium Chair 81 x h 101/111 x 77cm Large Chair 91 x h 101/111 x 77cm Seat Height 42.5cm Stool 55 x h 43 x 56cm

Signature – Signature base with BalanceAdapt with its gentle rocking motion. Small chair 78 x h 101/111 x 76cm Medium chair 82 x h 102/112 x 78cm Large chair 91 x h 102/112 x 84cm Stool 55 x h 46 x 56cm

### LegComfort Classic power leg&back

Medium chair 81 x h 101/111 x 76/130cm Large chair 90 x h 101/111 x 78/131cm