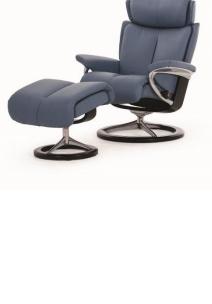

The Cross base is modern and clean, combining beautiful wood details with polished or matt black aluminium. The rounded profile on armrests and base form an elegant unity. The Cross base features 360° swivel and the comfortable BalanceAdapt™-system.

### **Cross base**

Small chair 78 x h 101/111 x 76cm Medium chair 82 x h 102/112 x 78cm Large chair 91 x h 102/112 x 84cm