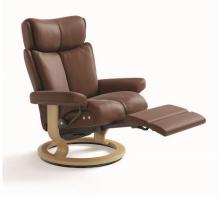

### LegComfort Classic power leg&back

Medium chair 81 x h 101/111 x 76/130cm Large chair 90 x h 101/111 x 78/131cm