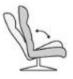

London Star high back chair with footstool

Chair size W 80 x H 111 x D 74cm

FIND YOUR BALANCE with BalanceAdapt™. Subtle rocking motions enhance the feeling of total balance. These movements usually make all the difference between a good seat and a fantastic one.