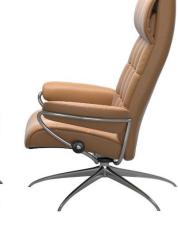

PLUS™ SYSTEM. Whether you are sitting or lying down, our unique Plus™ system provides optimal comfort and support for the lower back and head in all positions. The lumbar support automatically adjusts as you recline. You can also choose between an active or rest position for the neck.