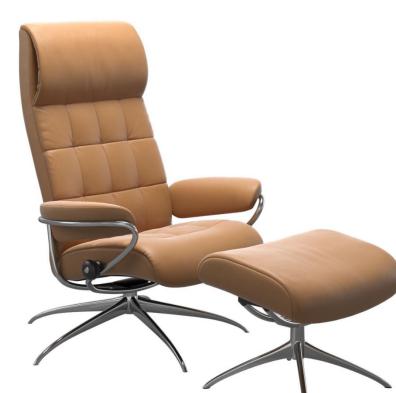

## London

A swingin' armchair. Stressless London is inspired by the swinging 60's and has got all the potential of becoming a true classic. But that doesn't mean any of the Stressless comfort you've come to expect has been sacrificed. It is available as both high and low back, and the matching footstool gives your feet that well-deserved comfort.

London Star high back chair with footstool

Chair size W 80 x H 111 x D 74cm

FIND YOUR BALANCE with BalanceAdapt™. Subtle rocking motions enhance the feeling of total balance. These movements usually make all the difference between a good seat and a fantastic one.