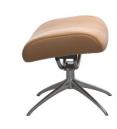

## London

A swingin' armchair. Stressless London is inspired by the swinging 60's and has got all the potential of becoming a true classic. But that doesn't mean any of the Stressless comfort you've come to expect has been sacrificed. It is available as both high and low back, and the matching footstool gives your feet that well-deserved comfort.

London Star high back chair with footstool

Chair size W 80 x H 111 x D 74cm

FIND YOUR BALANCE with BalanceAdapt™. Subtle rocking motions enhance the feeling of total balance. These movements usually make all the difference between a good seat and a fantastic one.