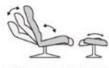

London Star high back chair with footstool

Chair size W 80 x H 111 x D 74cm

FIND YOUR BALANCE with BalanceAdapt™. Subtle rocking motions enhance the feeling of total balance. These movements usually make all the difference between a good seat and a fantastic one.

PLUS™ SYSTEM. Whether you are sitting or lying down, our unique Plus™ system provides optimal comfort and support for the lower back and head in all positions. The lumbar support automatically adjusts as you recline. You can also choose between an active or rest position for the neck.