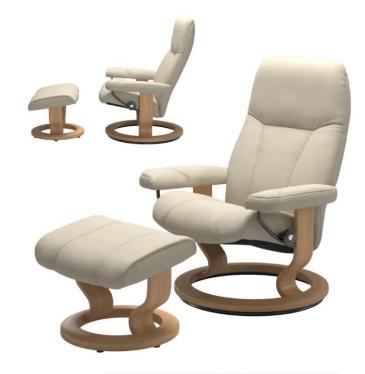

Available in a wide choice of wood finishes, leather colours and qualities.

Having a full 360° swivel feature the Stressless with the patented Glide system, the Consul responds to, and works with the motion of your body to give unmatched support and superior comfort. At once contemporary and timeless, this collection is where form and function meet. Available to order in 3 sizes small, medium, large in the 2 base styles Classic or Signature.