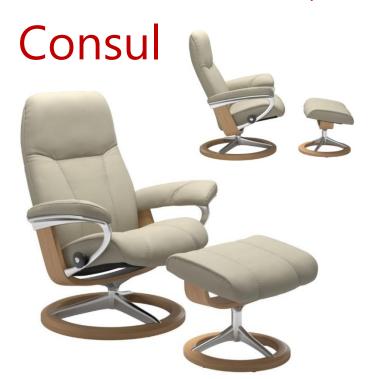

Available in a wide choice of wood finishes, leather colours and qualities.

Having a full 360° swivel feature the Stressless with the patented Glide system, the Consul responds to, and works with the motion of your body to give unmatched support and superior comfort. At once contemporary and timeless, this collection is where form and function meet. Available to order in 3 sizes small, medium, large in the 2 base styles Classic or Signature.