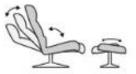

Available in a wide choice of wood finishes, leather colours and qualities.

Having a full 360° swivel feature the Stressless with the patented Glide system, the Consul responds to, and works with the motion of your body to give unmatched support and superior comfort. At once contemporary and timeless, this collection is where form and function meet. Available to order in 3 sizes small, medium, large in the 2 base styles Classic or Signature.

PLUS™ SYSTEM. Whether you are sitting or lying down, our unique Plus™ system provides optimal comfort and support for the lower back and head, in all positions. The lumbar support automatically adjusts as you recline. You can also choose between an active or rest position for the neck.