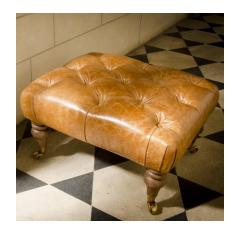

## Yale chair

- Hardwood rails with engineered MDF sections, glued and dowelled
- Serpentine sprung seat with foam overlay and deep button detail
- Superloop sprung back with deep button detail on back, arms and seat
- Walnut legs with antique brass cup castors on the front legs
- Front Legs on chair and stool legs are removable for ease of delivery

Comfortable well-made furniture is the warm heart of your home. Sophisticated, stylish & comforting

| Model | Width | Depth | Height |
|-------|-------|-------|--------|
| Chair | 80    | 92    | 84     |
| Stool | 63    | 53    | 37     |

Available in all the Heritage fabric's & hide's

1TET\_Yale chair 25/5/2022