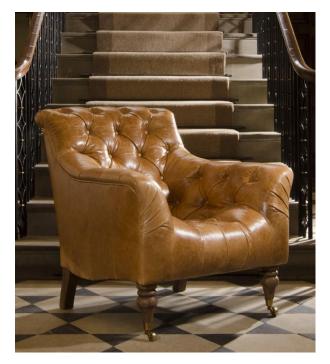

## Yale chair

- Hardwood rails with engineered MDF sections, glued and dowelled
- Serpentine sprung seat with foam overlay and deep button detail
- Superloop sprung back with deep button detail on back, arms and seat
- Walnut legs with antique brass cup castors on the front legs
- Front Legs on chair and stool legs are removable for ease of delivery

Comfortable well-made furniture is the warm heart of your home. Sophisticated, stylish & comforting

| Model | Width | Depth | Height |
|-------|-------|-------|--------|
| Chair | 80    | 92    | 84     |
| Stool | 63    | 53    | 37     |

Available in all the Heritage fabric's & hide's

1TET\_Yale chair 25/5/2022