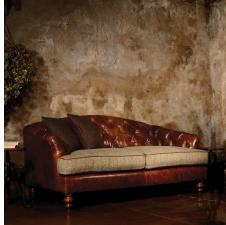

Enduringly stylish and hardwearing, Harris Tweed is 100% wool, a smooth weave which is soft and warm in winter and cool in the summer. The seat cushions are reversible. Hardwood turned legs on sofas and accent chair, the chair features polished turned hardwood legs with antiqued brass castors. Scatter cushions are included except if ordering in the full hide – scatter cushions for all hide models are available at extra cost.

Sofas – Serpentine sprung seat, superloop back Chair – pocket sprung seat, webbed back Accent chair – Serpentine sprung seat, superloop back Hardwood frame, glued, screwed and dowelled

Midi 195 x h 84 x 94cm Petite 173 x h 84 x 94cm Chair 76 x h 93 x 88cm Accent chair 88 x h 82 x 76cm 127 x h 30 x 72cm Stool