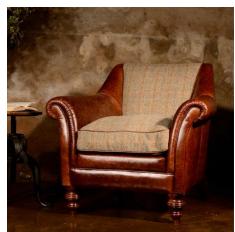

Enduringly stylish and hardwearing, Harris Tweed is 100% wool, a smooth weave which is soft and warm in winter and cool in the summer. The seat cushions are reversible. Hardwood turned legs on sofas and accent chair, the chair features polished turned hardwood legs with antiqued brass castors. Scatter cushions are included except if ordering in the full hide – scatter cushions for all hide models are available at extra cost.

Sofas – Serpentine sprung seat, superloop back Chair – pocket sprung seat, webbed back Accent chair – Serpentine sprung seat, superloop back Hardwood frame, glued, screwed and dowelled

Midi 195 x h 84 x 94cm Petite 173 x h 84 x 94cm Chair 76 x h 93 x 88cm Accent chair 88 x h 82 x 76cm 127 x h 30 x 72cm Stool