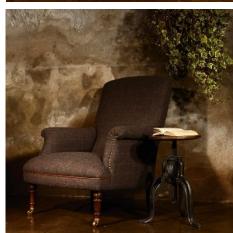

Enduringly stylish and hardwearing, Harris Tweed is 100% wool, a smooth weave which is soft and warm in winter and cool in the summer. The seat cushions are reversible. Hardwood turned legs on sofas and accent chair, the chair features polished turned hardwood legs with antiqued brass castors. Scatter cushions are included except if ordering in the full hide – scatter cushions for all hide models are available at extra cost.

Sofas – Serpentine sprung seat, superloop back Chair – pocket sprung seat, webbed back Accent chair – Serpentine sprung seat, superloop back Hardwood frame, glued, screwed and dowelled

Midi 195 x h 84 x 94cm Petite 173 x h 84 x 94cm Chair 76 x h 93 x 88cm Accent chair 88 x h 82 x 76cm 127 x h 30 x 72cm Stool