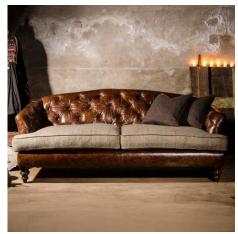

Enduringly stylish and hardwearing, Harris Tweed is 100% wool, a smooth weave which is soft and warm in winter and cool in the summer. The seat cushions are reversible. Hardwood turned legs on sofas and accent chair, the chair features polished turned hardwood legs with antiqued brass castors. Scatter cushions are included except if ordering in the full hide – scatter cushions for all hide models are available at extra cost.

Sofas – Serpentine sprung seat, superloop back Chair – pocket sprung seat, webbed back Accent chair – Serpentine sprung seat, superloop back Hardwood frame, glued, screwed and dowelled

Midi 195 x h 84 x 94cm Petite 173 x h 84 x 94cm Chair 76 x h 93 x 88cm Accent chair 88 x h 82 x 76cm 127 x h 30 x 72cm Stool