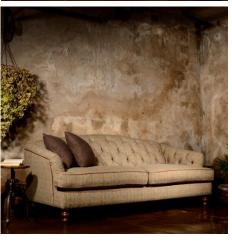

Enduringly stylish and hardwearing, Harris Tweed is 100% wool, a smooth weave which is soft and warm in winter and cool in the summer. The seat cushions are reversible. Hardwood turned legs on sofas and accent chair, the chair features polished turned hardwood legs with antiqued brass castors. Scatter cushions are included except if ordering in the full hide – scatter cushions for all hide models are available at extra cost.

Sofas – Serpentine sprung seat, superloop back Chair – pocket sprung seat, webbed back Accent chair – Serpentine sprung seat, superloop back Hardwood frame, glued, screwed and dowelled

Midi 195 x h 84 x 94cm Petite 173 x h 84 x 94cm Chair 76 x h 93 x 88cm Accent chair 88 x h 82 x 76cm 127 x h 30 x 72cm Stool