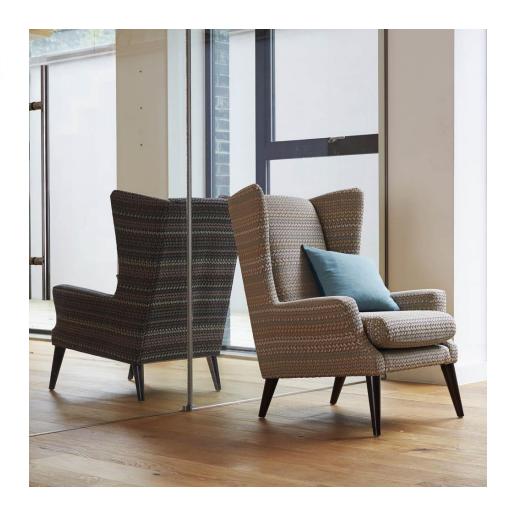

## Sophie

Elegantly and beautifully styled, the Sophie wing chair will inject a subtle hint of mid-century styling to your home. It's deep-set back cushioned shape and foam seat interior will give you great comfort and style.

Handmade in Britain by expert craftsman using the latest innovation in premium comfort technology. Available in a range of soft touch fabrics.

Leg options: Mahogany, Teak or Light Oak.