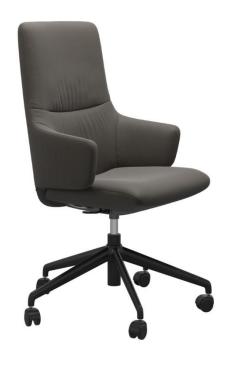

## with arms

Stressless® Home Office chairs are designed to blend in with any style. The seat and back will follow your movements and offer good support. Lean back and the backrest will recline while the seat moves forward in a coordinated movement. A discrete flexibility in the seat offers good support and reduces the pressure on your lower thighs as you lean forward. The wheels on the base make it easy to move around and there is also a lever under the seat that allows you to adjust the seat height by up to 12cm.

72cm Width: 72cm Depth: 100cm Height: 112cm Height max: 45cm Seat height: 57cm Seat height max: 42cm Seat depth:

**Batick** 

Available in Paloma or Batick leather in a variety of colours:

1EKO\_MintOffice 27/4/2022