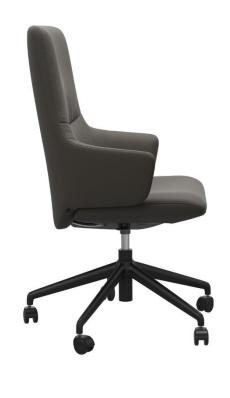

## with arms

Stressless® Home Office chairs are designed to blend in with any style. The seat and back will follow your movements and offer good support. Lean back and the backrest will recline while the seat moves forward in a coordinated movement. A discrete flexibility in the seat offers good support and reduces the pressure on your lower thighs as you lean forward. The wheels on the base make it easy to move around and there is also a lever under the seat that allows you to adjust the seat height by up to 12cm.

72cm Width: 72cm Depth: 100cm Height: 112cm Height max: 45cm Seat height: 57cm Seat height max: 42cm Seat depth:

**Batick** 

Available in Paloma or Batick leather in a variety of colours:

1EKO\_MintOffice 27/4/2022