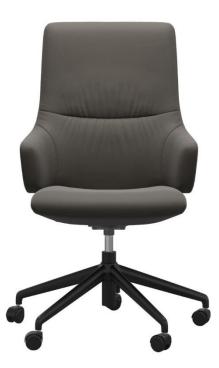

## with arms

Stressless® Home Office chairs are designed to blend in with any style. The seat and back will follow your movements and offer good support. Lean back and the backrest will recline while the seat moves forward in a coordinated movement. A discrete flexibility in the seat offers good support and reduces the pressure on your lower thighs as you lean forward. The wheels on the base make it easy to move around and there is also a lever under the seat that allows you to adjust the seat height by up to 12cm.

72cm Width: 72cm Depth: 100cm Height: 112cm Height max: 45cm Seat height: 57cm Seat height max: 42cm Seat depth:

**Batick** 

Available in Paloma or Batick leather in a variety of colours:

1EKO\_MintOffice 27/4/2022