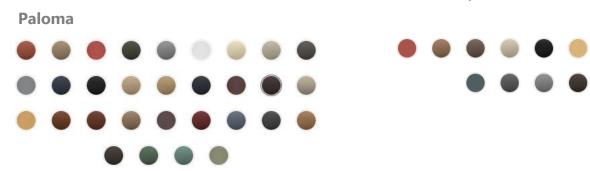

72cm Width: 72cm Depth: 100cm Height: 112cm Height max: 45cm Seat height: 57cm Seat height max: 42cm Seat depth:

**Batick** 

Available in Paloma or Batick leather in a variety of colours:

1EKO\_MintOffice 27/4/2022