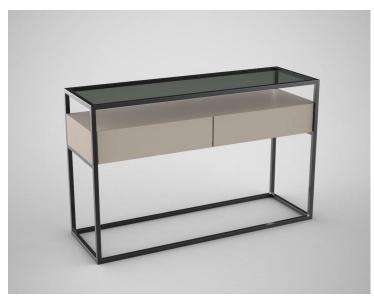

## **Tate**

The metal frame, fused with the clean, matt grey stone coloured shelf is complemented by the smoked glass, they combine elegantly to create a nod to an industrial styling.

Charcoal-coffee finish metal frame, shelf in Matt Grey finish, smoked glass top.

## Size

Coffee table  $120 \times h \times 40 \times 60 \text{cm}$ Lamp table  $43 \times h \times 50 \times 43 \text{cm}$ Console table with 2 drawers  $120 \times h \times 75 \times 39 \text{cm}$ 

2CEN\_Tate 21/03/2022