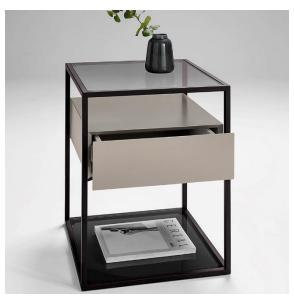

## **Tate**

The metal frame, fused with the clean, matt grey stone coloured shelf is complemented by the smoked glass, they combine elegantly to create a nod to an industrial styling.

Charcoal-coffee finish metal frame, shelf in Matt Grey finish, smoked glass top.

## Size

Coffee table  $120 \times h \times 40 \times 60 \text{cm}$ Lamp table  $43 \times h \times 50 \times 43 \text{cm}$ Console table with 2 drawers  $120 \times h \times 75 \times 39 \text{cm}$ 

2CEN\_Tate 21/03/2022