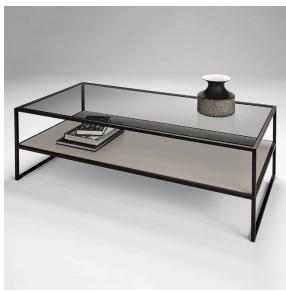

## **Tate**

The metal frame, fused with the clean, matt grey stone coloured shelf is complemented by the smoked glass, they combine elegantly to create a nod to an industrial styling.

Charcoal-coffee finish metal frame, shelf in Matt Grey finish, smoked glass top.

## Size

Coffee table  $120 \times h \times 40 \times 60 \text{cm}$ Lamp table  $43 \times h \times 50 \times 43 \text{cm}$ Console table with 2 drawers  $120 \times h \times 75 \times 39 \text{cm}$ 

2CEN\_Tate 21/03/2022