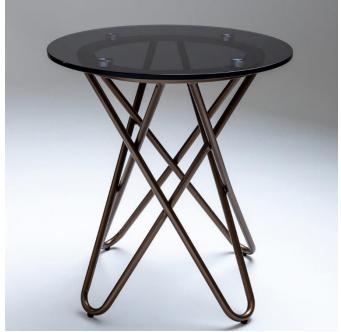

## Opera occasional

The dark bronze colour of the Opera collection brings mood and warmth taking the trend for gold tones and dark metals in a new direction, echoed by the elegance and allure of the smoked glass top. Softness of the metal shaping combines with the circular shape.

### Size

Coffee Table Dia. 90 x h 40cm

Lamp Table Dia. 50 x h 85cm

### **MATERIALS & FINISH**

Smoked glass, dark bronze finish metal base.

23/03/2022 2CEN\_Opera occasional