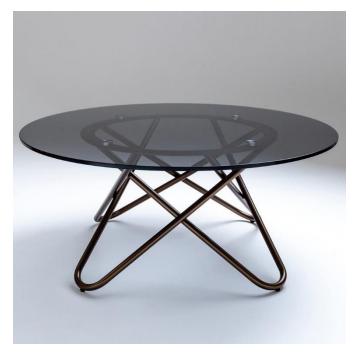

## Opera occasional

The dark bronze colour of the Opera collection brings mood and warmth taking the trend for gold tones and dark metals in a new direction, echoed by the elegance and allure of the smoked glass top. Softness of the metal shaping combines with the circular shape.

### Size

Coffee Table Dia. 90 x h 40cm

Lamp Table Dia. 50 x h 85cm

### **MATERIALS & FINISH**

Smoked glass, dark bronze finish metal base.

23/03/2022 2CEN\_Opera occasional