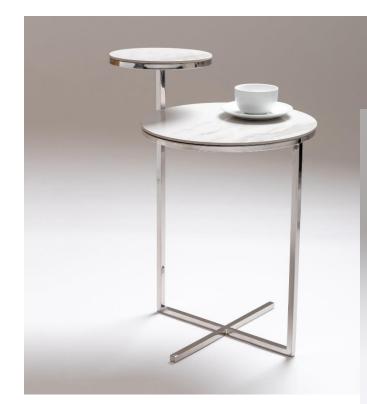

Polished stainless steel base, ceramic top in Carrara marble finish.

Size Side table 48 x h 61 x 36cm