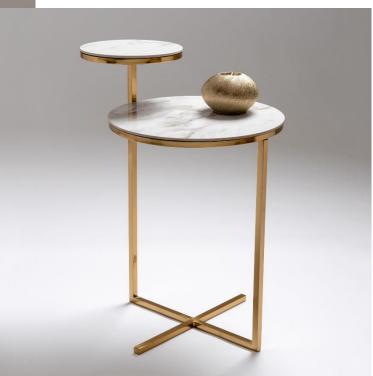

## Cherish

Steel base in brushed brass finish, ceramic top in Carrara marble finish.

A versatile collection of stylish, elegant and practical side tables, easily moved at whim. Great for a laptop, even better for a cocktail and movie.

Size Side table 48 x h 61 x 36cm