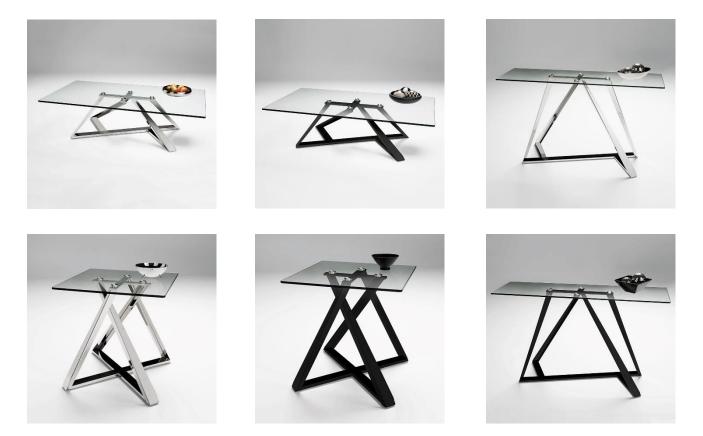

## Carmen

Dramatic and angular, a fascinating, changing shape continues as viewed from different aspects, available in either stainless steel to reflect your room's colours, or matt black to impose the design further.

### Size

Coffee table 125 x h 38 x 65cm

Console table 125 x h 75 x 35cm

Lamp table 50 x h 55 x 50cm

#### **MATERIALS & FINISH**

Options: Stainless steel or Matt Black metal base, clear glass top.