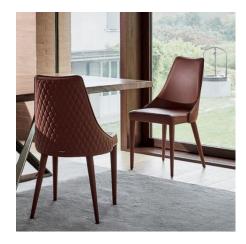

## Clara dining chair

Chair padded and totally upholstered or with the legs in lacquered Metal frame. Piping can be in matching colour or contrast colour. Also available in the version with quilted backrest (only for Waterproof Nabuk, Eco leather and Premium nappa leather).

## Size

40.11 Metal frame upholstered 52 x h 91 x 60cm

In Eco leather, Premium Eco leather, Technical velvet, Mambo and Lulù fabric, Waterproof Nabuk, Pure Virgin Wool, Velvet, Decò fabric and Premium Nappa Leather. Also available in the version with quilted backrest (only for Waterproof Nabuk, Eco leather and Premium nappa leather.