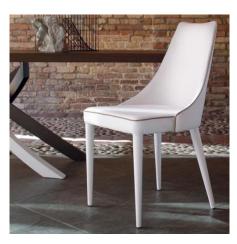

## Clara dining chair

Chair padded and totally upholstered or with the legs in lacquered Metal frame. Piping can be in matching colour or contrast colour. Also available in the version with quilted backrest (only for Waterproof Nabuk, Eco leather and Premium nappa leather).

## Size

40.11 Metal frame upholstered 52 x h 91 x 60cm

In Eco leather, Premium Eco leather, Technical velvet, Mambo and Lulù fabric, Waterproof Nabuk, Pure Virgin Wool, Velvet, Decò fabric and Premium Nappa Leather. Also available in the version with quilted backrest (only for Waterproof Nabuk, Eco leather and Premium nappa leather.