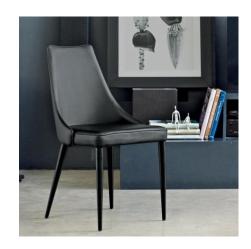

## Clara dining chair

Chair padded and totally upholstered or with the legs in lacquered Metal frame. Piping can be in matching colour or contrast colour. Also available in the version with quilted backrest (only for Waterproof Nabuk, Eco leather and Premium nappa leather).

## Size

40.11 Metal frame upholstered 52 x h 91 x 60cm

In Eco leather, Premium Eco leather, Technical velvet, Mambo and Lulù fabric, Waterproof Nabuk, Pure Virgin Wool, Velvet, Decò fabric and Premium Nappa Leather. Also available in the version with quilted backrest (only for Waterproof Nabuk, Eco leather and Premium nappa leather.