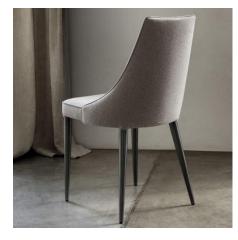

## Clara dining chair

Chair padded and totally upholstered or with the legs in lacquered Metal frame. Piping can be in matching colour or contrast colour. Also available in the version with quilted backrest (only for Waterproof Nabuk, Eco leather and Premium nappa leather).

## Size

40.11 Metal frame upholstered 52 x h 91 x 60cm

In Eco leather, Premium Eco leather, Technical velvet, Mambo and Lulù fabric, Waterproof Nabuk, Pure Virgin Wool, Velvet, Decò fabric and Premium Nappa Leather. Also available in the version with quilted backrest (only for Waterproof Nabuk, Eco leather and Premium nappa leather.