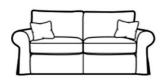

Lavinia

Decidedly elegant, Lavinia slip cover has been carefully handcrafted with comfort and style in mind.

- Lifetime Guarantee on Structural Frame
- Seat interiors Fibre or Foam Dacron Wrap. PrimaLux seat interiors are available across all sofa and chair ranges (chargeable extra). Primalux seat interiors deliver ultimate comfort and durability. They are designed and developed with a combination of premium foam blended with quality duck feathers Choose from Goose Feather or Fibre filled back cushions to complete your comfort.
- Wide range of fabrics available (we always recommend professional dry cleaning) and choice of feet (Castors or Plastic Glides).
- Contrast piping can be selected\* \*Please consider choice of piping if selecting a washable body fabric.
- Armcaps available as Chargeable Extra.

Large Sofa 236cm x H 95cm x 96cm

Medium Sofa 208cm x H 95cm x 96cm

Small Sofa 176cm x H 95cm x 96cm

Chair 112cm x H 95cm x 96cm

Minor Chair 87cm x H 77cm x 96cm

1C&H\_Lavinia 15/03/2022