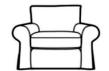

Lavinia

Decidedly elegant, Lavinia slip cover has been carefully handcrafted with comfort and style in mind.

- Lifetime Guarantee on Structural Frame
- Seat interiors Fibre or Foam Dacron Wrap. PrimaLux seat interiors are available across all sofa and chair ranges (chargeable extra). Primalux seat interiors deliver ultimate comfort and durability. They are designed and developed with a combination of premium foam blended with quality duck feathers Choose from Goose Feather or Fibre filled back cushions to complete your comfort.
- Wide range of fabrics available (we always recommend professional dry cleaning) and choice of feet (Castors or Plastic Glides).
- Contrast piping can be selected\* \*Please consider choice of piping if selecting a washable body fabric.
- Armcaps available as Chargeable Extra.

Large Sofa 236cm x H 95cm x 96cm

Medium Sofa 208cm x H 95cm x 96cm

Small Sofa 176cm x H 95cm x 96cm

Chair 112cm x H 95cm x 96cm

Minor Chair 87cm x H 77cm x 96cm

1C&H\_Lavinia 15/03/2022