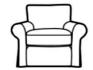

Lavinia

Decidedly elegant, Lavinia slip cover has been carefully handcrafted with comfort and style in mind.

- Lifetime Guarantee on Structural Frame
- Seat interiors Fibre or Foam Dacron Wrap. PrimaLux seat interiors are available across all sofa and chair ranges (chargeable extra). Primalux seat interiors deliver ultimate comfort and durability. They are designed and developed with a combination of premium foam blended with quality duck feathers Choose from Goose Feather or Fibre filled back cushions to complete your comfort.
- Wide range of fabrics available (we always recommend professional dry cleaning) and choice of feet (Castors or Plastic Glides).
- Contrast piping can be selected\* \*Please consider choice of piping if selecting a washable body fabric.
- Armcaps available as Chargeable Extra.

Large Sofa 236cm x H 95cm x 96cm

Medium Sofa 208cm x H 95cm x 96cm

Small Sofa 176cm x H 95cm x 96cm

Chair 112cm x H 95cm x 96cm

Minor Chair 87cm x H 77cm x 96cm

1C&H\_Lavinia 15/03/2022