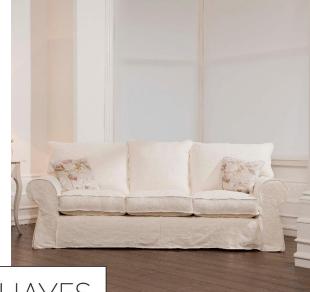

Lavinia

Decidedly elegant, Lavinia slip cover has been carefully handcrafted with comfort and style in mind.

- Lifetime Guarantee on Structural Frame
- Seat interiors Fibre or Foam Dacron Wrap. PrimaLux seat interiors are available across all sofa and chair ranges (chargeable extra). Primalux seat interiors deliver ultimate comfort and durability. They are designed and developed with a combination of premium foam blended with quality duck feathers Choose from Goose Feather or Fibre filled back cushions to complete your comfort.
- Wide range of fabrics available (we always recommend professional dry cleaning) and choice of feet (Castors or Plastic Glides).
- Contrast piping can be selected\* \*Please consider choice of piping if selecting a washable body fabric.
- Armcaps available as Chargeable Extra.