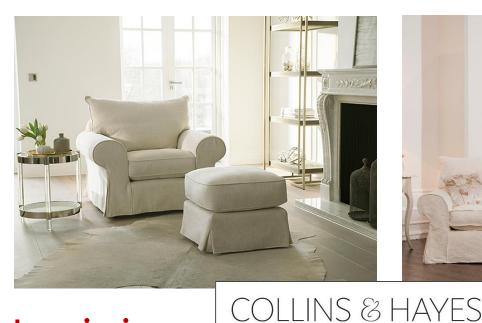

Lavinia

Decidedly elegant, Lavinia slip cover has been carefully handcrafted with comfort and style in mind.

- Lifetime Guarantee on Structural Frame
- Seat interiors Fibre or Foam Dacron Wrap. PrimaLux seat interiors are available across all sofa and chair ranges (chargeable extra). Primalux seat interiors deliver ultimate comfort and durability. They are designed and developed with a combination of premium foam blended with quality duck feathers Choose from Goose Feather or Fibre filled back cushions to complete your comfort.
- Wide range of fabrics available (we always recommend professional dry cleaning) and choice of feet (Castors or Plastic Glides).
- Contrast piping can be selected\* \*Please consider choice of piping if selecting a washable body fabric.
- Armcaps available as Chargeable Extra.