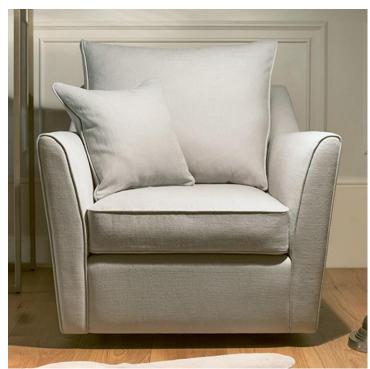

## Hawthorne chair

Upholstered 88cm x H 89cm x 96cm

Upholstered Swivel 88cm x H 89cm x 96cm

Slip Cover 88cm x H 89cm x 96cm

The Hawthorne Chair has been designed to perfectly complement any sofa across the Collins & Hayes range. Whether you're looking for a swivel based chair, solid wood feet, upholstered or slip cover, this collection has it all.

Fixed cover range in fabric or leather - Choice of wood feet colour (Blackened Oak, Walnut, Vintage Oak, English Oak or White Oak). Seat interiors: Fibre, Foam and Dacron Wrap or PrimaLux (chargeable extra) - Primalux seat interiors deliver ultimate comfort and durability. They are designed and developed with a combination of premium foam blended with quality duck feathers - Choose from Goose feather or fibre filled back cushions to complete your comfort.