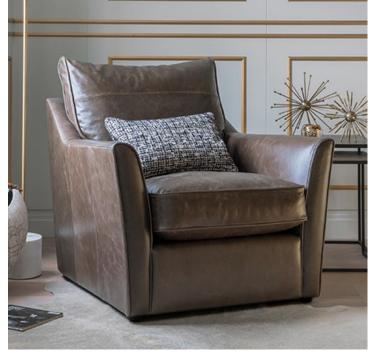

## Hawthorne chair

Upholstered 88cm x H 89cm x 96cm

Upholstered Swivel 88cm x H 89cm x 96cm

Slip Cover 88cm x H 89cm x 96cm

The Hawthorne Chair has been designed to perfectly complement any sofa across the Collins & Hayes range. Whether you're looking for a swivel based chair, solid wood feet, upholstered or slip cover, this collection has it all.

Fixed cover range in fabric or leather - Choice of wood feet colour (Blackened Oak, Walnut, Vintage Oak, English Oak or White Oak). Seat interiors: Fibre, Foam and Dacron Wrap or PrimaLux (chargeable extra) - Primalux seat interiors deliver ultimate comfort and durability. They are designed and developed with a combination of premium foam blended with quality duck feathers - Choose from Goose feather or fibre filled back cushions to complete your comfort.