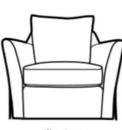

## Hawthorne chair

Upholstered 88cm x H 89cm x 96cm

Upholstered Swivel 88cm x H 89cm x 96cm

Slip Cover 88cm x H 89cm x 96cm

The Hawthorne Chair has been designed to perfectly complement any sofa across the Collins & Hayes range. Whether you're looking for a swivel based chair, solid wood feet, upholstered or slip cover, this collection has it all.