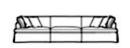

#### Sizes

Small Split Sofa

190 x h 84 x 108cm

Medium Split Sofa

218 x h 84 x 108cm

Grand Split Sofa

268 x h 84 x 108cm

Extra Grand Split Sofa

310 x h 84 x 108cm

Standard Single Unit (End)

95 x h 84 x 108cm

Standard Single Unit (Centre)

78 x h 84 x 108cm

Standard Chaise Unit

95 x h 84 x 165cm

Large Single Unit (End)

109 x h 84 x 108cm

Large Single Unit (Centre)

92 x h 84 x 108cm

Corner Unit

108 x h 84 x 108cm

1C&H\_Bailey 17/03/2022