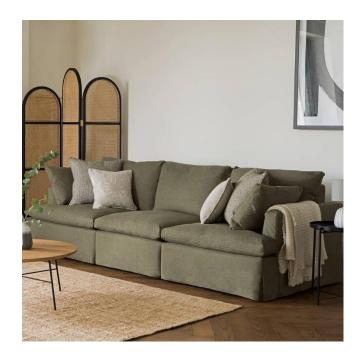

### Contemporary clean lines meets sumptuous comfort

Whether you're looking for a firmer sit or something softer for you to sink into, we offer a range of seat interiors across all collections. Choose from the indulgent comfort of Goose Feather, or create additional support with Foam.

## Bailey

Understated style defined by clean, modern lines.