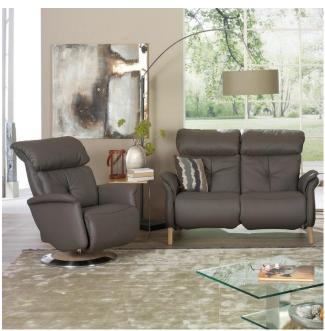

## Swan sofas

SWAN Recliners and Sofas are as graceful as their namesakes. They match each other perfectly and - with their chic choice of sizes, back heights, bases, leathers and fabrics - they'll complement your lounge design too. And their effortlessly smooth power options mean there's no frantic paddling underneath the surface.

The SWAN sofa is not just stunning to look at; it also impresses with its superior seating comfort. Get comfy on the soft cushions, fold the middle backrest forwards to create an additional table surface, and relax with a hot cup of tea or coffee. Available as a curved or single sofa

- Manual or electric reclining function
- Separate adjustment of leg rest and backrest
- Fold-down backrest with a table in the central back element of the curved sofa
- With external battery
- 2 foot options: wooden or metal feet
- Seat height: 44 cm
- Seat depth: 53 cm
- 2 seat tensions: Superlastic soft, Superlastic med
- Matching EasySwing chair: SWAN 8918