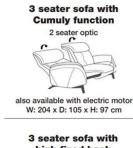

01208 814 242 01736 755 700

Swan sofas - 4748

- Cumuly function sofas available with 2 recliner options:
  Manual seat / gas sprung back or 3 x electric motor
- Two seat option soft or medium
- Wide choice of leather colours / quality and fabric Contrast stitching available
- Feet: two options wood or metal in stainless steel look
- Individually adjustable headrests on recliner sofas
- Curved sofa wooden table in beech 43
- Matching recliner chair available Swan recliner 8918
- Upgrade your sofas from manual to power optional extra.
  3 separate motors for foot, head and backrest Zero Gravity option available
  Battery power pack option also available