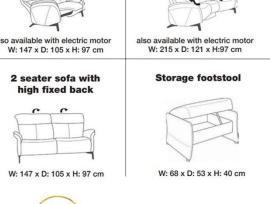

## Swan sofas

SWAN Recliners and Sofas are as graceful as their namesakes. They match each other perfectly and - with their chic choice of sizes, back heights, bases, leathers and fabrics - they'll complement your lounge design too. And their effortlessly smooth power options mean there's no frantic paddling underneath the surface.

The SWAN sofa is not just stunning to look at; it also impresses with its superior seating comfort. Get comfy on the soft cushions, fold the middle backrest forwards to create an additional table surface, and relax with a hot cup of tea or coffee. Available as a curved or single sofa

- Manual or electric reclining function
- Separate adjustment of leg rest and backrest
- Fold-down backrest with a table in the central back element of the curved sofa
- With external battery
- 2 foot options: wooden or metal feet
- Seat height: 44 cm
- Seat depth: 53 cm
- 2 seat tensions: Superlastic soft, Superlastic med
- Matching EasySwing chair: SWAN 8918

01208 814 242 01736 755 700

Swan sofas - 4748

- Cumuly function sofas available with 2 recliner options:
  Manual seat / gas sprung back or 3 x electric motor
- Two seat option soft or medium
- Wide choice of leather colours / quality and fabric Contrast stitching available
- Feet: two options wood or metal in stainless steel look
- Individually adjustable headrests on recliner sofas
- Curved sofa wooden table in beech 43
- Matching recliner chair available Swan recliner 8918
- Upgrade your sofas from manual to power optional extra.
  3 separate motors for foot, head and backrest Zero Gravity option available
  Battery power pack option also available