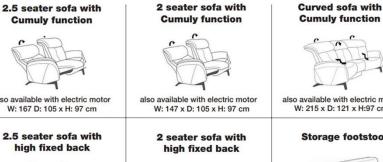

## Swan sofas

SWAN Recliners and Sofas are as graceful as their namesakes. They match each other perfectly and - with their chic choice of sizes, back heights, bases, leathers and fabrics - they'll complement your lounge design too. And their effortlessly smooth power options mean there's no frantic paddling underneath the surface.

The SWAN sofa is not just stunning to look at; it also impresses with its superior seating comfort. Get comfy on the soft cushions, fold the middle backrest forwards to create an additional table surface, and relax with a hot cup of tea or coffee. Available as a curved or single sofa

- Manual or electric reclining function
- Separate adjustment of leg rest and backrest
- Fold-down backrest with a table in the central back element of the curved sofa
- With external battery
- 2 foot options: wooden or metal feet
- Seat height: 44 cm
- Seat depth: 53 cm
- 2 seat tensions: Superlastic soft, Superlastic med
- Matching EasySwing chair: SWAN 8918

01208 814 242 01736 755 700

Swan sofas - 4748

- Cumuly function sofas available with 2 recliner options:
  Manual seat / gas sprung back or 3 x electric motor
- Two seat option soft or medium
- Wide choice of leather colours / quality and fabric Contrast stitching available
- Feet: two options wood or metal in stainless steel look
- Individually adjustable headrests on recliner sofas
- Curved sofa wooden table in beech 43
- Matching recliner chair available Swan recliner 8918
- Upgrade your sofas from manual to power optional extra.
  3 separate motors for foot, head and backrest Zero Gravity option available
  Battery power pack option also available