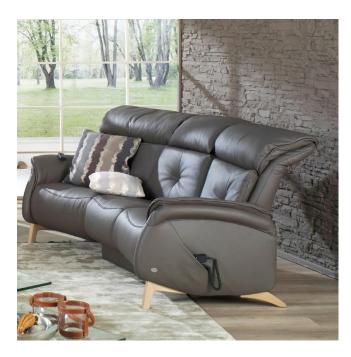

## Swan sofas

SWAN Recliners and Sofas are as graceful as their namesakes. They match each other perfectly and - with their chic choice of sizes, back heights, bases, leathers and fabrics - they'll complement your lounge design too. And their effortlessly smooth power options mean there's no frantic paddling underneath the surface.

The SWAN sofa is not just stunning to look at; it also impresses with its superior seating comfort. Get comfy on the soft cushions, fold the middle backrest forwards to create an additional table surface, and relax with a hot cup of tea or coffee. Available as a curved or single sofa

- Manual or electric reclining function
- Separate adjustment of leg rest and backrest
- Fold-down backrest with a table in the central back element of the curved sofa
- With external battery
- 2 foot options: wooden or metal feet
- Seat height: 44 cm
- Seat depth: 53 cm
- 2 seat tensions: Superlastic soft, Superlastic med
- Matching EasySwing chair: SWAN 8918