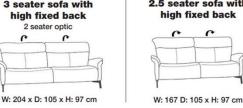

01208 814 242 01736 755 700

Swan sofas - 4748

- Cumuly function sofas available with 2 recliner options:
  Manual seat / gas sprung back or 3 x electric motor
- Two seat option soft or medium
- Wide choice of leather colours / quality and fabric Contrast stitching available
- Feet: two options wood or metal in stainless steel look
- Individually adjustable headrests on recliner sofas
- Curved sofa wooden table in beech 43
- Matching recliner chair available Swan recliner 8918
- Upgrade your sofas from manual to power optional extra.
  3 separate motors for foot, head and backrest Zero Gravity option available
  Battery power pack option also available