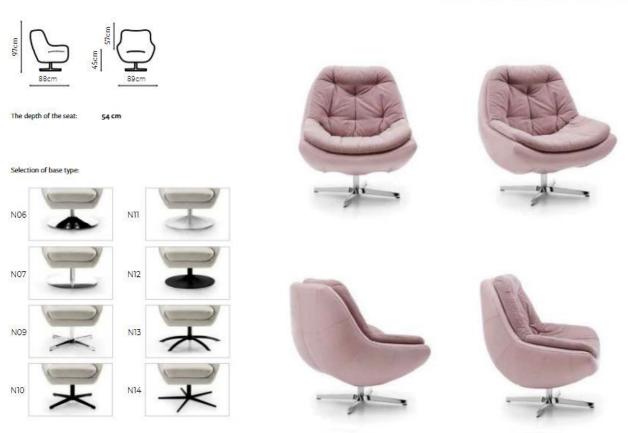

## Decca

A swivel armchair that will impress you with its interesting design inspired by a classic design item, i.e. egg armchairs. Its rounded line and incredible softness achieved using a cosy "duvet" lining the seat and backrest will guarantee unforgettable visual and sensory experiences. Choice of upholstery and base.

Size: W 89 x H 97 x D 88cm

Seat height 45cm

1GAL\_Decca 06/01/2022