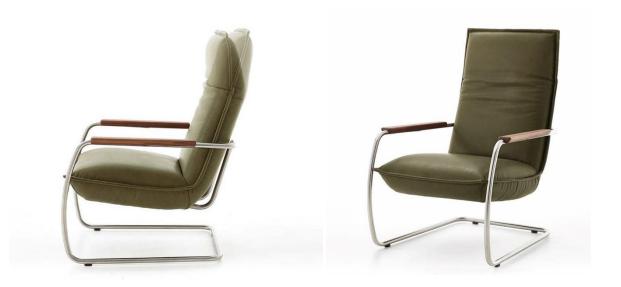

## Jody

Relaxation can be so simple. Comfort is integrated into every detail of this innovative armchair and its mobile headrest. The smart "dynamic armchair" gives you its very own sitting experience. Choice of fabric – leather.

- cantilever with extra-long spring deflection by an innovative designed metal tube frame
- available with a high\* or low backrest
- \*high back with functional headrest
- armrest covered or solid wood (walnut oiled, wild oak oiled)
- metal frame in shiny chrome or stainless steel
- worked with selvedge seam

Size: W 76 x H 104-105 x D 90cm - seat height 47 cm

The cover is not smooth. The waviness of the covers on the seat, back and armrests is intentional and typical of the product.

1KOI\_lody 15/12/2021