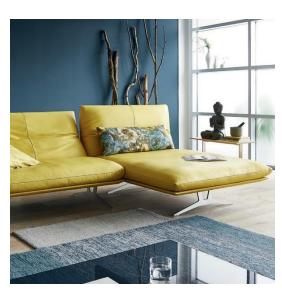

## **Francis**

... is subtle lightness, combined with sophisticated functionality. Beautifully shaped cushions with a comfortable seat width rest on a simple plateau covered with selected upholstery material. The functional armrest and two-way adjustable backrest provide exceptional comfort. This shapely sofa seems to float, but rests on elegantly curved runners which lend an unusual floor clearance and a surprising perspective. At the same time FRANCIS is individualist while being a team player, is completely mobile and also looks great in the middle of the room.

Backrest and head support: both can be adjusted separately from each other with fine catch mechanisms • armrests: they can be adjusted in tiny little steps which do not change the harmonious design, they just change the degree of the seating and reclining comfort • very casual upholstery with an extremely smooth and pillowy surface and distinct undulations, or a more casual and supple upholstery with a smooth surface and typical undulations.