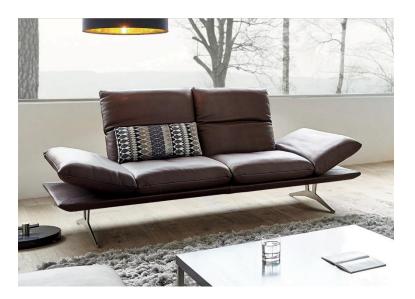

## **Francis**

... is subtle lightness, combined with sophisticated functionality. Beautifully shaped cushions with a comfortable seat width rest on a simple plateau covered with selected upholstery material. The functional armrest and two-way adjustable backrest provide exceptional comfort. This shapely sofa seems to float, but rests on elegantly curved runners which lend an unusual floor clearance and a surprising perspective. At the same time FRANCIS is individualist while being a team player, is completely mobile and also looks great in the middle of the room.

Backrest and head support: both can be adjusted separately from each other with fine catch mechanisms • armrests: they can be adjusted in tiny little steps which do not change the harmonious design, they just change the degree of the seating and reclining comfort • very casual upholstery with an extremely smooth and pillowy surface and distinct undulations, or a more casual and supple upholstery with a smooth surface and typical undulations.