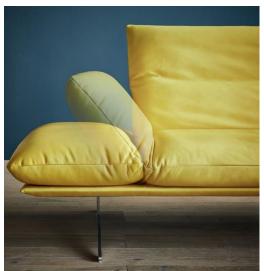

## **Francis**

... is subtle lightness, combined with sophisticated functionality. Beautifully shaped cushions with a comfortable seat width rest on a simple plateau covered with selected upholstery material. The functional armrest and two-way adjustable backrest provide exceptional comfort. This shapely sofa seems to float, but rests on elegantly curved runners which lend an unusual floor clearance and a surprising perspective. At the same time FRANCIS is individualist while being a team player, is completely mobile and also looks great in the middle of the room.

Backrest and head support: both can be adjusted separately from each other with fine catch mechanisms • armrests: they can be adjusted in tiny little steps which do not change the harmonious design, they just change the degree of the seating and reclining comfort • very casual upholstery with an extremely smooth and pillowy surface and distinct undulations, or a more casual and supple upholstery with a smooth surface and typical undulations.