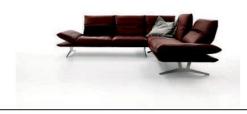

## **Francis**

... is subtle lightness, combined with sophisticated functionality. Beautifully shaped cushions with a comfortable seat width rest on a simple plateau covered with selected upholstery material. The functional armrest and two-way adjustable backrest provide exceptional comfort. This shapely sofa seems to float, but rests on elegantly curved runners which lend an unusual floor clearance and a surprising perspective. At the same time FRANCIS is individualist while being a team player, is completely mobile and also looks great in the middle of the room.

Backrest and head support: both can be adjusted separately from each other with fine catch mechanisms • armrests: they can be adjusted in tiny little steps which do not change the harmonious design, they just change the degree of the seating and reclining comfort • very casual upholstery with an extremely smooth and pillowy surface and distinct undulations, or a more casual and supple upholstery with a smooth surface and typical undulations.