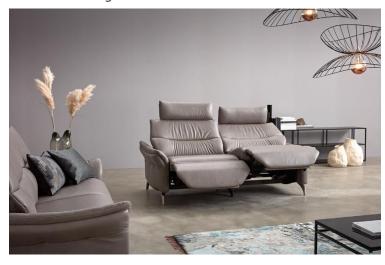

Available as a modular suite or as a single sofa in leather or fabric. Multiple planning options (e.g., integrated corner, end elements etc.)

The possibilities are virtually endless!

- Relaxation features (manual or electrical)
- Electrical adjustment using a toggle switch on the side of the seat
- Reclining option, optionally with heart balance
- Variants with an intermediate wood table
- External battery possible (silver or anthracite)
- Steplessly adjustable armrest
- Movable headrests
- 2 different base optics: brushed stainless steel or powder coated anthracite
- 2 options for seat height: 45 and 47 cm
- Seat depth: 54 cm
- 2 gradations of seat firmness: Superlastic soft and med
- Matching chair available under model 8951