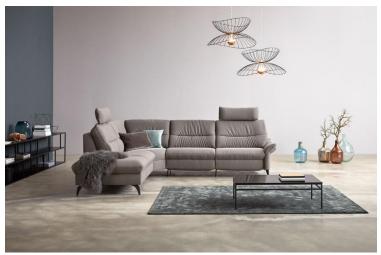

Available as a modular suite or as a single sofa in leather or fabric. Multiple planning options (e.g., integrated corner, end elements etc.)

The possibilities are virtually endless!

- Relaxation features (manual or electrical)
- Electrical adjustment using a toggle switch on the side of the seat
- Reclining option, optionally with heart balance
- Variants with an intermediate wood table
- External battery possible (silver or anthracite)
- Steplessly adjustable armrest
- Movable headrests
- 2 different base optics: brushed stainless steel or powder coated anthracite
- 2 options for seat height: 45 and 47 cm
- Seat depth: 54 cm
- 2 gradations of seat firmness: Superlastic soft and med
- Matching chair available under model 8951