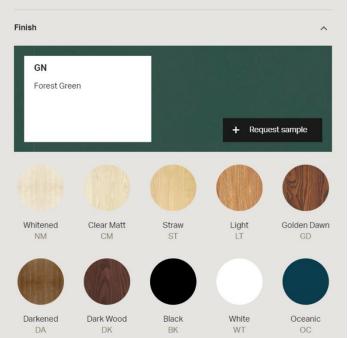

## ercol Collection Coffee Table

This coffee table has a smooth organic shaped surfaced with the added detail of individually shaped spindles that construct the lower shelf, handy storage area for books and magazines. This table can be finished in your choice from a range of lacquer finishes that both protects the timber, whilst enabling you to choose the look to match your style and decor. Solid Ash. Finishes Available: Whitened, Clear Matt, Straw, Light, Golden Dawn, Darkened, Dark Wood, Black, White, Oceanic, Forest Green