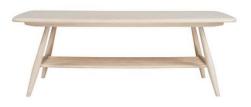

## ercol Collection Coffee Table

This coffee table has a smooth organic shaped surfaced with the added detail of individually shaped spindles that construct the lower shelf, handy storage area for books and magazines. This table can be finished in your choice from a range of lacquer finishes that both protects the timber, whilst enabling you to choose the look to match your style and decor. Solid Ash. Finishes Available: Whitened, Clear Matt, Straw, Light, Golden Dawn, Darkened, Dark Wood, Black, White, Oceanic, Forest Green

#### Size

(7459) Coffee table 105 x h 37 x 50cm

19/11/2021