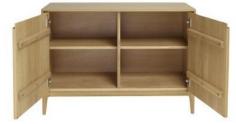

## Romana Sideboards

**2648 Large Sideboard** W160 x H75 x D45cm

## Clear Matt Finish.

Hayle

**2647 2 Door Sideboard** W108 x H75 x D45cm

**2653 Highboard** W108 x H132 x D45cm

**2646 Small Sideboard** W108 x H75 x D45cm