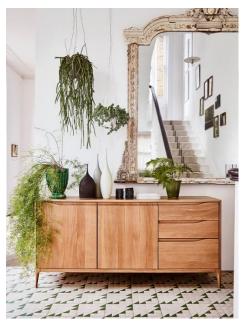

## Romana Sideboards

**2648 Large Sideboard** W160 x H75 x D45cm

## ercol

01872 222 226

01208 814 242

01726 70711

Romana's style is modern, including cabinets and sideboards with a low contemporary outline, but with subtle detailing and soft shapes the range remains understated. Detailing includes shaped legs, whose easy organic lines belie the complexity on manufacture. The shaped edge to the top panels echoes the softness of ercol's vintage mid-century designs, but cut into the carcass it gives a streamlined feel to the silhouette. A high level of craftmanship is used in creating the organic shapes in the range. Complex construction is further evidenced in flush, sculpted curves with across joints and in the close fit of the curved tops into the recessed tops of the cabinet carcasses.

## Clear Matt Finish.

Hayle

**2647 2 Door Sideboard** W108 x H75 x D45cm

**2653 Highboard** W108 x H132 x D45cm

**2646 Small Sideboard** W108 x H75 x D45cm