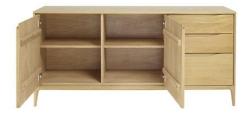

## Romana Sideboards

**2648 Large Sideboard** W160 x H75 x D45cm

## Clear Matt Finish.

Hayle

**2647 2 Door Sideboard** W108 x H75 x D45cm

**2653 Highboard** W108 x H132 x D45cm

**2646 Small Sideboard** W108 x H75 x D45cm