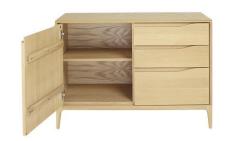

## Clear Matt Finish.

Hayle

**2647 2 Door Sideboard** W108 x H75 x D45cm

**2653 Highboard** W108 x H132 x D45cm

**2646 Small Sideboard** W108 x H75 x D45cm