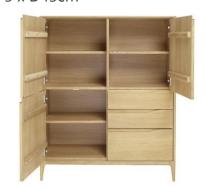

## Clear Matt Finish.

Hayle

**2647 2 Door Sideboard** W108 x H75 x D45cm

**2653 Highboard** W108 x H132 x D45cm

**2646 Small Sideboard** W108 x H75 x D45cm