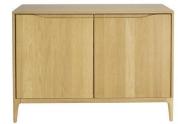

## Romana Sideboards

**2648 Large Sideboard** W160 x H75 x D45cm

## Clear Matt Finish.

Hayle

**2647 2 Door Sideboard** W108 x H75 x D45cm

**2653 Highboard** W108 x H132 x D45cm

**2646 Small Sideboard** W108 x H75 x D45cm