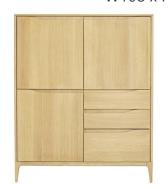

## Clear Matt Finish.

Hayle

**2647 2 Door Sideboard** W108 x H75 x D45cm

**2653 Highboard** W108 x H132 x D45cm

**2646 Small Sideboard** W108 x H75 x D45cm