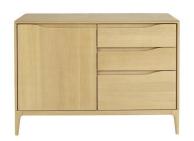

## Clear Matt Finish.

Hayle

**2647 2 Door Sideboard** W108 x H75 x D45cm

**2653 Highboard** W108 x H132 x D45cm

**2646 Small Sideboard** W108 x H75 x D45cm