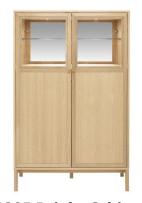

W88 x H180 x D35cm

**2205 Drinks Cabinet** W100 x H157 x D45cm

**2202 Desk** W110 x H75 x D60cm

**2204 Storage Cabinet** W90 x H92 x D35cm

2ERC\_Ballatta 17/11/2021