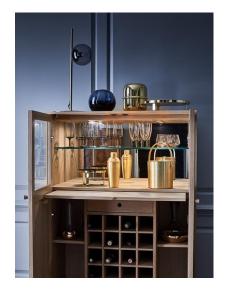

## ercol Ballatta

The pale oak Ballatta collection is a range of flexible modern pieces. The pared down and timeless design with slim, turned legs creates an attractive profile, pieces are designed to be practical and to create useful storage. The collection is perfect for open plan living and has been designed with smaller spaces in mind. Clear Matt Finish.

W88 x H180 x D35cm

**2205 Drinks Cabinet** W100 x H157 x D45cm

**2202 Desk** W110 x H75 x D60cm

**2204 Storage Cabinet** W90 x H92 x D35cm

2ERC\_Ballatta 17/11/2021