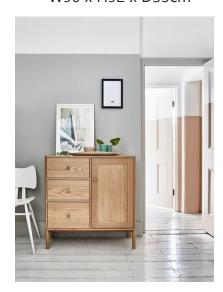

## ercol Ballatta

The pale oak Ballatta collection is a range of flexible modern pieces. The pared down and timeless design with slim, turned legs creates an attractive profile, pieces are designed to be practical and to create useful storage. The collection is perfect for open plan living and has been designed with smaller spaces in mind. Clear Matt Finish.

W88 x H180 x D35cm

**2205 Drinks Cabinet** W100 x H157 x D45cm

**2202 Desk** W110 x H75 x D60cm

**2204 Storage Cabinet** W90 x H92 x D35cm

2ERC\_Ballatta 17/11/2021