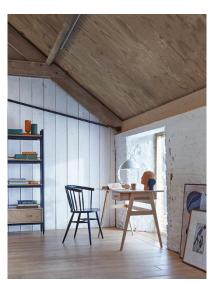

## ercol Ballatta

The pale oak Ballatta collection is a range of flexible modern pieces. The pared down and timeless design with slim, turned legs creates an attractive profile, pieces are designed to be practical and to create useful storage. The collection is perfect for open plan living and has been designed with smaller spaces in mind. Clear Matt Finish.