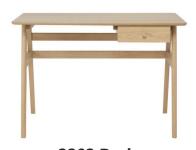

W88 x H180 x D35cm

**2205 Drinks Cabinet** W100 x H157 x D45cm

**2202 Desk** W110 x H75 x D60cm

**2204 Storage Cabinet** W90 x H92 x D35cm

2ERC\_Ballatta 17/11/2021