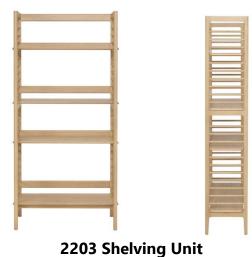

## ercol Ballatta

The pale oak Ballatta collection is a range of flexible modern pieces. The pared down and timeless design with slim, turned legs creates an attractive profile, pieces are designed to be practical and to create useful storage. The collection is perfect for open plan living and has been designed with smaller spaces in mind. Clear Matt Finish.

W88 x H180 x D35cm

**2205 Drinks Cabinet** W100 x H157 x D45cm

**2202 Desk** W110 x H75 x D60cm

**2204 Storage Cabinet** W90 x H92 x D35cm

2ERC\_Ballatta 17/11/2021