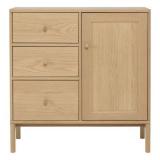

W88 x H180 x D35cm

**2205 Drinks Cabinet** W100 x H157 x D45cm

**2202 Desk** W110 x H75 x D60cm

**2204 Storage Cabinet** W90 x H92 x D35cm

2ERC\_Ballatta 17/11/2021