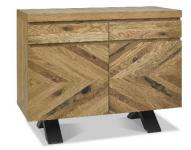

Narrow Sideboard 110 x h 86 x 46cm

**Wide sideboard** 158 x h 86 x 46cm

2BEN Eleanor Dining

11/26/2021