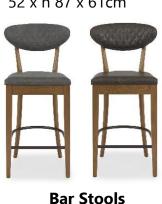

Hayle

4 seater circular dining table 125 x h 77cm

6 seater dining table 200 x h 77 x 105cm

Logan dining chair
Dark Grey Fabric
Old West Vintage
48 x h 91 x 65cm

Open display unit 91 x h 196 x 39cm

Dark Grey Fabric Old West Vintage 49 x h 100 x 52cm