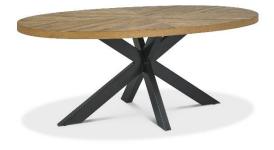

Eleanor Rustic Oak showcases bold design with a combination of the natural lines of the elliptical and circular tables, paired with the geometrical & linear shapes of the cabinet, to create a compelling and slightly eclectic look. The striking saw cut rustic oak marquetry tops on the thick table tops and cabinet doors contrast beautifully against the large welded peppercorn powder coated metal bases, creating a range that successfully blends intricate craftsmanship and indulgently warm tones with an on trend industrial aesthetic.

Hayle

4 seater circular dining table 125 x h 77cm

6 seater dining table 200 x h 77 x 105cm

Logan dining chair
Dark Grey Fabric
Old West Vintage
48 x h 91 x 65cm

Open display unit 91 x h 196 x 39cm

Dark Grey Fabric Old West Vintage 49 x h 100 x 52cm