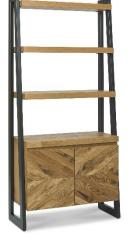

Hayle

4 seater circular dining table 125 x h 77cm

6 seater dining table 200 x h 77 x 105cm

Logan dining chair
Dark Grey Fabric
Old West Vintage
48 x h 91 x 65cm

Open display unit 91 x h 196 x 39cm

Dark Grey Fabric Old West Vintage 49 x h 100 x 52cm