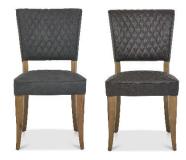

Hayle

4 seater circular dining table 125 x h 77cm

6 seater dining table 200 x h 77 x 105cm

Logan dining chair
Dark Grey Fabric
Old West Vintage
48 x h 91 x 65cm

Open display unit 91 x h 196 x 39cm

Dark Grey Fabric Old West Vintage 49 x h 100 x 52cm