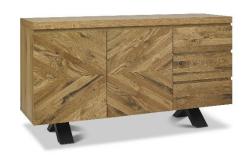

Narrow Sideboard 110 x h 86 x 46cm

**Wide sideboard** 158 x h 86 x 46cm

2BEN Eleanor Dining

11/26/2021