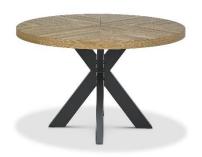

Eleanor Rustic Oak showcases bold design with a combination of the natural lines of the elliptical and circular tables, paired with the geometrical & linear shapes of the cabinet, to create a compelling and slightly eclectic look. The striking saw cut rustic oak marquetry tops on the thick table tops and cabinet doors contrast beautifully against the large welded peppercorn powder coated metal bases, creating a range that successfully blends intricate craftsmanship and indulgently warm tones with an on trend industrial aesthetic.

Hayle

4 seater circular dining table 125 x h 77cm

6 seater dining table 200 x h 77 x 105cm

Logan dining chair
Dark Grey Fabric
Old West Vintage
48 x h 91 x 65cm

Open display unit 91 x h 196 x 39cm

Dark Grey Fabric Old West Vintage 49 x h 100 x 52cm