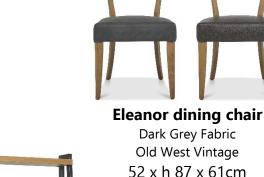

Hayle

4 seater circular dining table 125 x h 77cm

6 seater dining table 200 x h 77 x 105cm

Logan dining chair
Dark Grey Fabric
Old West Vintage
48 x h 91 x 65cm

Open display unit 91 x h 196 x 39cm

Dark Grey Fabric Old West Vintage 49 x h 100 x 52cm