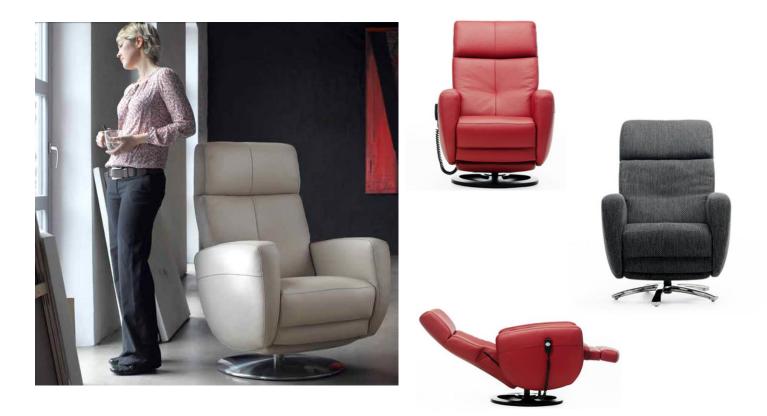

## Twist

Twist chair an easy action swivel recliner with an integrated footrest which swings out automatically when the back rest is adjusted. Adjustable headrest. Reflex foam for your comfort. Available in a wide range of fabrics or leather (available in two tone colour).

Choice of 3 base styles.

Manual recline function, on a rotating base. Electric reclining action available with a double motor and battery included.

Size 75 x 91 x h 114 cm (when upright), seat height 45 cm