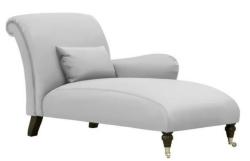

## Etienne

The Etienne collection is a timeless classic with clean and contemporary lines. Handmade in Britain using expert craftsmanship and the latest innovations in technology. Available in a wide range of fabrics. Includes scatter cushions – feather or fibre filled (please note your selected body fabric will also appear on one side of the scatter cushions and pillows).

Seat interiors: Premium comfort foam – Option: Encore Fibre / Foam (fixed seat)

Plain turned leg – Walnut or Vintage Oak finish.

#### Size

Grand Sofa 240 x h 85 x 100cm Two seater sofa 204 x h 85 x 100cm Snuggler 142 x h 85 x 100cm LHF or RHF chaise sofa 72 x h 86 x 155cm

1PK\_Etienne 23/11/2021