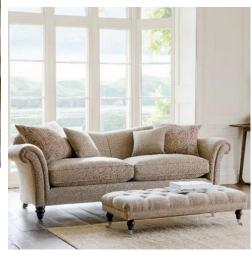

## Etienne

The Etienne collection is a timeless classic with clean and contemporary lines. Handmade in Britain using expert craftsmanship and the latest innovations in technology. Available in a wide range of fabrics. Includes scatter cushions – feather or fibre filled (please note your selected body fabric will also appear on one side of the scatter cushions and pillows).

Seat interiors: Premium comfort foam – Option: Encore Fibre / Foam (fixed seat)

Plain turned leg – Walnut or Vintage Oak finish.

#### Size

Grand Sofa 240 x h 85 x 100cm Two seater sofa 204 x h 85 x 100cm Snuggler 142 x h 85 x 100cm LHF or RHF chaise sofa 72 x h 86 x 155cm

1PK\_Etienne 23/11/2021