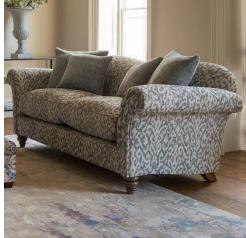

## Etienne

The Etienne collection is a timeless classic with clean and contemporary lines. Handmade in Britain using expert craftsmanship and the latest innovations in technology. Available in a wide range of fabrics. Includes scatter cushions – feather or fibre filled (please note your selected body fabric will also appear on one side of the scatter cushions and pillows).

Seat interiors: Premium comfort foam – Option: Encore Fibre / Foam (fixed seat)

Plain turned leg – Walnut or Vintage Oak finish.

#### Size

Grand Sofa 240 x h 85 x 100cm Two seater sofa 204 x h 85 x 100cm Snuggler 142 x h 85 x 100cm LHF or RHF chaise sofa 72 x h 86 x 155cm

1PK\_Etienne 23/11/2021