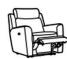

| OPTIONS*     | STANDARD          | OPTION  |
|--------------|-------------------|---------|
| FEET         | GLIDE             | CASTORS |
| AVAILABLE IN | LEATHER OR FABRIC |         |

CHAIR H103cm W91cm D95cm SH51cm SW56cm SD52cm AH65cm