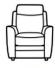

| OPTIONS*     | STANDARD          | OPTION  |
|--------------|-------------------|---------|
| FEET         | GLIDE             | CASTORS |
| AVAILABLE IN | LEATHER OR FABRIC |         |

CHAIR H103cm W91cm D95cm SH51cm SW56cm SD52cm AH65cm