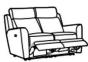

TWO SEATER POWER RECLINER SOFA H103cm W142cm D86cm SH51cm SW107cm SD52cm AH65cm Full Recline 165cm

LARGE TWO SEATER POWER RECLINER SOFA H103cm W183cm D95cm SH51cm SW158cm SD52cm AH65cm Full Recline 160cm