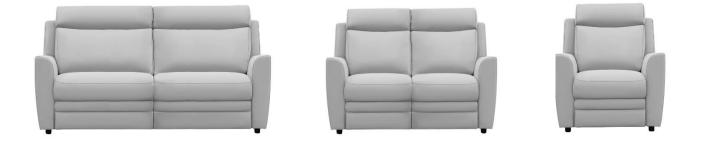

## Dakota

The Dakota boasts a modern aesthetic and an abundance of style. Sophisticated and subtle, this collection will effortlessly complement any contemporary living space. Available with the option of a powered recline with a USB port to charge all your favourite devices.

**TWO SEATER SOFA** H103m W142cm D95cm SH51cm SW107cm SD52cm AH65cm

LARGE TWO SEATER SOFA H103cm W193cm D95cm SH51cm SW158cm SD52cm AH65cm

POWER RECLINER CHAIR H103cm W91cm D103cm SH51cm SW56cm SD52cm AH65cm Full Recline 165cm