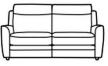

**TWO SEATER SOFA** H103m W142cm D95cm SH51cm SW107cm SD52cm AH65cm

LARGE TWO SEATER SOFA H103cm W193cm D95cm SH51cm SW158cm SD52cm AH65cm

POWER RECLINER CHAIR H103cm W91cm D103cm SH51cm SW56cm SD52cm AH65cm Full Recline 165cm