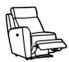

SINGLE POWER RECLINER ARM END Left Hand Facing or Right Hand Facing H103cm W72cm D95cm SH51cm SW56cm SD52cm AH65cm Full Recline 165cm

**RISE & RECLINE** H106cm W89cm D95cm SH53cm SW54cm SD52cm AH67cm Full Recline 162cm

**TWO SEATER SOFA** H103m W142cm D95cm SH51cm SW107cm SD52cm AH65cm

LARGE TWO SEATER SOFA H103cm W193cm D95cm SH51cm SW158cm SD52cm AH65cm

POWER RECLINER CHAIR H103cm W91cm D103cm SH51cm SW56cm SD52cm AH65cm Full Recline 165cm