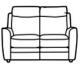

**TWO SEATER SOFA** H103m W142cm D95cm SH51cm SW107cm SD52cm AH65cm

LARGE TWO SEATER SOFA H103cm W193cm D95cm SH51cm SW158cm SD52cm AH65cm

POWER RECLINER CHAIR H103cm W91cm D103cm SH51cm SW56cm SD52cm AH65cm Full Recline 165cm