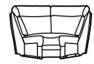

SINGLE STATIC ARM END Left Hand Facing or Right Hand Facing H103cm W72cm D95cm SH51cm SW56cm SD52cm AH65cm

**CENTRE UNIT** H103cm W56cm D95cm SH51cm SW56cm SD52cm

**CORNER UNIT** H103cm W165cm D107m SH51cm SW95cm SD58cm