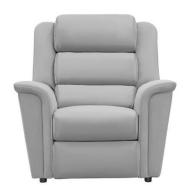

## Colorado

Hand made in Britain the Colorado range is available in soft touch fabrics or high quality leather.

Feet: Glides as standard or option of Castors – fixed models only Wood finish: Teak as standard or option of Mahogany – fixed models only

Hayle

SMALL CHAIR POWER RECLINER H105cm W99cm D91cm SH52cm SW51cm SD57cm AH65cm Full Recline 166cm

CHAIR POWER RECLINER H105cm W107cm D91cm SH52cm SW59cm SD57cm AH65cm Full Recline 166cm

TWO SEATER SOFA POWER RECLINER H105cm W158cm D91cm SH52cm SW111cm SD57cm AH65cm Full Recline 166cm