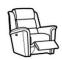

25 year frame guarantee

SMALL CHAIR H105cm W99cm D91cm SH52cm SW51cm SD57cm AH65cm

CHAIR H105cm W107cm D91cm SH52cm SW59cm SD57cm AH65cm

TWO SEATER SOFA H105cm W158cm D91cm SH52cm SW111cm SD57cm AH65cm

LARGE TWO SEATER SOFA H105cm W208cm D91cm SH52cm SW161cm SD57cm AH65cm

Hayle

SMALL CHAIR POWER RECLINER H105cm W99cm D91cm SH52cm SW51cm SD57cm AH65cm Full Recline 166cm

CHAIR POWER RECLINER H105cm W107cm D91cm SH52cm SW59cm SD57cm AH65cm Full Recline 166cm

TWO SEATER SOFA POWER RECLINER H105cm W158cm D91cm SH52cm SW111cm SD57cm AH65cm Full Recline 166cm