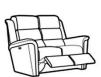

25 year frame guarantee

SMALL CHAIR H105cm W99cm D91cm SH52cm SW51cm SD57cm AH65cm

CHAIR H105cm W107cm D91cm SH52cm SW59cm SD57cm AH65cm

TWO SEATER SOFA H105cm W158cm D91cm SH52cm SW111cm SD57cm AH65cm

LARGE TWO SEATER SOFA H105cm W208cm D91cm SH52cm SW161cm SD57cm AH65cm