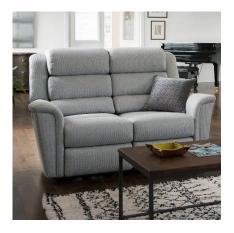

## Colorado

Hand made in Britain the Colorado range is available in soft touch fabrics or high quality leather.

Feet: Glides as standard or option of Castors – fixed models only Wood finish: Teak as standard or option of Mahogany – fixed models only

25 year frame guarantee

SMALL CHAIR H105cm W99cm D91cm SH52cm SW51cm SD57cm AH65cm

CHAIR H105cm W107cm D91cm SH52cm SW59cm SD57cm AH65cm

TWO SEATER SOFA H105cm W158cm D91cm SH52cm SW111cm SD57cm AH65cm

LARGE TWO SEATER SOFA H105cm W208cm D91cm SH52cm SW161cm SD57cm AH65cm