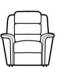

25 year frame guarantee

SMALL CHAIR H105cm W99cm D91cm SH52cm SW51cm SD57cm AH65cm

CHAIR H105cm W107cm D91cm SH52cm SW59cm SD57cm AH65cm

TWO SEATER SOFA H105cm W158cm D91cm SH52cm SW111cm SD57cm AH65cm

LARGE TWO SEATER SOFA H105cm W208cm D91cm SH52cm SW161cm SD57cm AH65cm