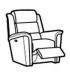

Hayle

SMALL CHAIR POWER RECLINER H105cm W99cm D91cm SH52cm SW51cm SD57cm AH65cm Full Recline 166cm

CHAIR POWER RECLINER H105cm W107cm D91cm SH52cm SW59cm SD57cm AH65cm Full Recline 166cm

TWO SEATER SOFA POWER RECLINER H105cm W158cm D91cm SH52cm SW111cm SD57cm AH65cm Full Recline 166cm

LARGE TWO SEATER SOFA LARGE POWER RECLINER H105cm W208cm D91cm SH52cm SW161cm SD57cm AH65cm Full Recline 166cm