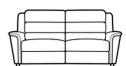

25 year frame guarantee

SMALL CHAIR H105cm W99cm D91cm SH52cm SW51cm SD57cm AH65cm

CHAIR H105cm W107cm D91cm SH52cm SW59cm SD57cm AH65cm

TWO SEATER SOFA H105cm W158cm D91cm SH52cm SW111cm SD57cm AH65cm

LARGE TWO SEATER SOFA H105cm W208cm D91cm SH52cm SW161cm SD57cm AH65cm