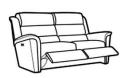

LARGE TWO SEATER SOFA LARGE POWER RECLINER H105cm W208cm D91cm SH52cm SW161cm SD57cm AH65cm Full Recline 166cm