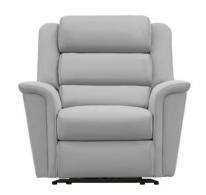

## Colorado

Hand made in Britain the Colorado range is available in soft touch fabrics or high quality leather.

Feet: Glides as standard or option of Castors – fixed models only Wood finish: Teak as standard or option of Mahogany – fixed models only

Hayle

SMALL CHAIR POWER RECLINER H105cm W99cm D91cm SH52cm SW51cm SD57cm AH65cm Full Recline 166cm

CHAIR POWER RECLINER H105cm W107cm D91cm SH52cm SW59cm SD57cm AH65cm Full Recline 166cm

TWO SEATER SOFA POWER RECLINER H105cm W158cm D91cm SH52cm SW111cm SD57cm AH65cm Full Recline 166cm