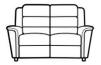

25 year frame guarantee

SMALL CHAIR H105cm W99cm D91cm SH52cm SW51cm SD57cm AH65cm

CHAIR H105cm W107cm D91cm SH52cm SW59cm SD57cm AH65cm

TWO SEATER SOFA H105cm W158cm D91cm SH52cm SW111cm SD57cm AH65cm

LARGE TWO SEATER SOFA H105cm W208cm D91cm SH52cm SW161cm SD57cm AH65cm