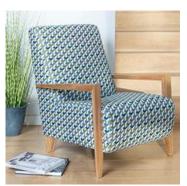

## Salena

A contemporary sofa featuring beautiful fabric ranges of super smooth tactile fabric through to luxurious chenille's, mixing bold colours with geometric accents. The streamlined design finished with angular polished metal or wooden legs will suit the contemporary home whilst the deep button back is perfect to sink in to. The Babella Accent chair with its angular arm detailing works in harmony with the fabrics and legs of this sofa. 10 year structural and seat cushion guarantee.

**Grand sofa** H 930mm W 2240mm D 980mm

**Chair\*** H 960mm W 950mm D 960mm

Accent chair

H 900mm

W 700mm

D 900mm

Babella Accent Chair

**3 seater sofa** H 930mm W 2010mm D 980mm