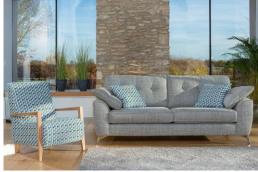

## Salena

A contemporary sofa featuring beautiful fabric ranges of super smooth tactile fabric through to luxurious chenille's, mixing bold colours with geometric accents. The streamlined design finished with angular polished metal or wooden legs will suit the contemporary home whilst the deep button back is perfect to sink in to. The Babella Accent chair with its angular arm detailing works in harmony with the fabrics and legs of this sofa. 10 year structural and seat cushion guarantee.

**Grand sofa** H 930mm W 2240mm D 980mm

**Chair\*** H 960mm W 950mm D 960mm

Accent chair

H 900mm

W 700mm

D 900mm

Babella Accent Chair

**3 seater sofa** H 930mm W 2010mm D 980mm