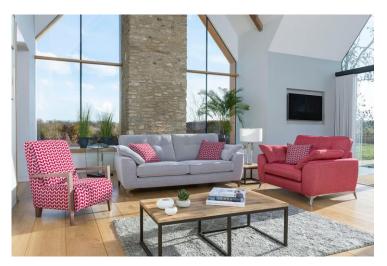

## Salena

A contemporary sofa featuring beautiful fabric ranges of super smooth tactile fabric through to luxurious chenille's, mixing bold colours with geometric accents. The streamlined design finished with angular polished metal or wooden legs will suit the contemporary home whilst the deep button back is perfect to sink in to. The Babella Accent chair with its angular arm detailing works in harmony with the fabrics and legs of this sofa. 10 year structural and seat cushion guarantee.

**Grand sofa** H 930mm W 2240mm D 980mm

**Chair\*** H 960mm W 950mm D 960mm

Accent chair

H 900mm

W 700mm

D 900mm

Babella Accent Chair

**3 seater sofa** H 930mm W 2010mm D 980mm