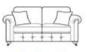

## standard back

Grand sofa H 990mm W 2300mm D 1050mm

2 seater sofa H 990mm W 1860mm D 1050mm

Chair H 990mm W 1050mm D 980mm

3 seater sofa

H 990mm

W 2070mm

D 1050mm