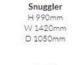

H 910mm W 790mm D 940mm

\*Chair arm height 50mm lower than the sofa arm height.

Piero captures a classically modern aesthetic. Beautifully hand pleated scroll arms, a deep buttoned seat front and raised castor legs are the features that give this classic sofa timeless appeal. Armcaps are an optional accessorie. 10 year structural guarantee and 10 year cold cure foam seat cushion guarantee.