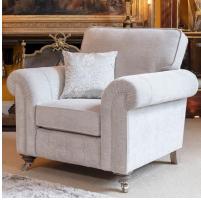

H 910mm W 790mm D 940mm

\*Chair arm height 50mm lower than the sofa arm height.

Piero captures a classically modern aesthetic. Beautifully hand pleated scroll arms, a deep buttoned seat front and raised castor legs are the features that give this classic sofa timeless appeal. Armcaps are an optional accessorie. 10 year structural guarantee and 10 year cold cure foam seat cushion guarantee.