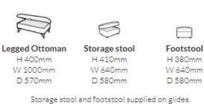

## Julian Foye

## www.julianfoye.co.uk

Truro St Austell Hayle

Tregolls Road, TR1 1SB 8 Manfield Way, Holmbush, PL25 3HQ Wadebridge Bridgend, PL27 6DA 4 Fore Street, Copperhouse, TR27 4DY

3 seater sofa

H 990mm

W 2070mm D 1050mm

01872 222 226 01726 70711 01208 814 242 01736 755 700

**Pillowback Configurations** 

Choice of feet and leg finishes

07

Grand Sofa

**3 Seater Sofa** 

2 Seater Sofa





pillow back





2 seater sofa H 990mm W 1860mm D 1050mm

## standard back



Grand sofa H 990mm W 2300mm D 1050mm



2 seater sofa H 990mm W 1860mm D 1050mm



Chair H 990mm W 1050mm D 980mm



3 seater sofa

H 990mm

W 2070mm

D 1050mm



H 910mm W 790mm D 940mm



\*Chair arm height 50mm lower than the sofa arm height.

Piero captures a classically modern aesthetic. Beautifully hand pleated scroll arms, a deep buttoned seat front and raised castor legs are the features that give this classic sofa timeless appeal. Armcaps are an optional accessorie. 10 year structural guarantee and 10 year cold cure foam seat cushion guarantee.