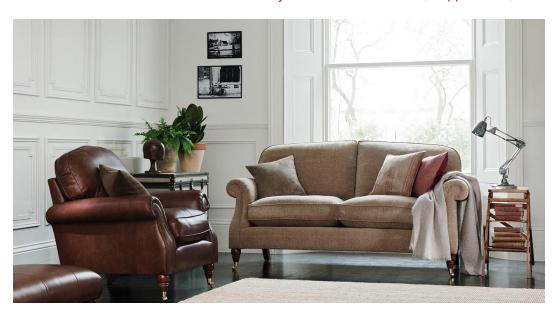

## Westbury

Exquisitely tailored and the ultimate in comfort, Westbury looks fabulous in velvet and chenille designs. Add a touch of elegance with an occasional chair in complimentary colour schemes. A leather version is also available. Tradition never goes out of fashion. The Westbury is a traditional scroll-arm sofa available in a wide range of fabrics.

Seat interiors: Premium comfort foam (option: Encore Fibre). The back cushions are fibre filled; scatters are feather filled but fibre is available as an option if preferred.

Legs: brass castors, chrome castors or plain turned leg.

## Size

Grand sofa 224 x h 100 x 95cm Large two seater sofa 190 x h 100 x 95cm Two seater sofa 163 x h 100 x 95cm Armchair 95 x h 100 x 95cm

A choice of stools are available.

1PK\_Westbury 13/10/2021