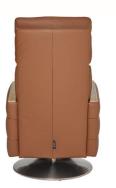

## Noto

A contemporary style recliner, with a modern look focusing on tailored leather or fabric, combined with a timber element which has been incorporated into the design creating a clean, elegant silhouette. Designed with comfort and function in mind the Noto recliner has an integrated head and food rest for complete relaxation.

Solid Oak wood in Clear Matt finish.

Seat and back interior: Foam and Fibre.

## Dimensions W 82cm x H 115-88cm x D 90-160cm - SH 46cm/18"

15/10/2021