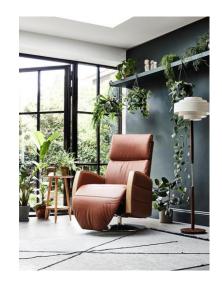

## Noto

A contemporary style recliner, with a modern look focusing on tailored leather or fabric, combined with a timber element which has been incorporated into the design creating a clean, elegant silhouette. Designed with comfort and function in mind the Noto recliner has an integrated head and food rest for complete relaxation.

Solid Oak wood in Clear Matt finish.

Seat and back interior: Foam and Fibre.

## Dimensions W 82cm x H 115-88cm x D 90-160cm - SH 46cm/18"

15/10/2021