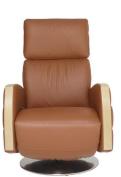

## Noto

A contemporary style recliner, with a modern look focusing on tailored leather or fabric, combined with a timber element which has been incorporated into the design creating a clean, elegant silhouette. Designed with comfort and function in mind the Noto recliner has an integrated head and food rest for complete relaxation.

Solid Oak wood in Clear Matt finish.

Seat and back interior: Foam and Fibre.

## Dimensions W 82cm x H 115-88cm x D 90-160cm - SH 46cm/18"

15/10/2021