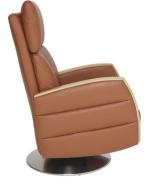

## Noto

A contemporary style recliner, with a modern look focusing on tailored leather or fabric, combined with a timber element which has been incorporated into the design creating a clean, elegant silhouette. Designed with comfort and function in mind the Noto recliner has an integrated head and food rest for complete relaxation.

Solid Oak wood in Clear Matt finish.

Seat and back interior: Foam and Fibre.

## Dimensions W 82cm x H 115-88cm x D 90-160cm - SH 46cm/18"

15/10/2021