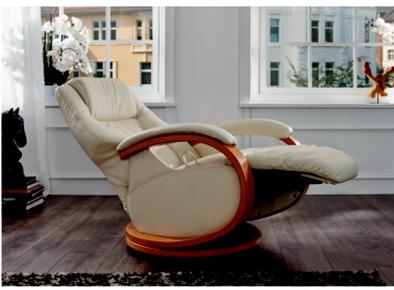

## Mersey

Thanks to the high-quality materials and excellent workmanship, this piece of furniture impresses with its exceptional seating comfort. Treat yourself to a restorative break and enjoy a good book or watch a film. Simply enjoy a well-earned moment of calm from the stress of your everyday life on this cosy armchair. Easily adapted to suit your needs: adjust the leg rest manually by shifting your body weight, and use the practical adjustment loop to position the backrest as required. The headrest can also be tilted in just a few steps. The adjustment is quick and easy thanks to the gas spring mechanism.

- Two seat options soft or medium
- Wide choice of leather colours / quality and fabric Contrast stitching available
- Recliner chairs integrated foot-rests
- Individually adjustable headrests on recliner chairs

- Choice of wood colour shades
- Recliner armchair 2 seat widths large or small
- Increase seat height with a 2.5cm height ring optional extra
- Upgrade your chair from manual to power optional extra.
   2 separate motors. Battery power pack option also available

### Large recliner

W: 72 x D: 90 x H: 108 cm

#### Small recliner

W: 67 x D: 90 x H: 106 cm

1HIM\_Mersey 24/09/2021 H