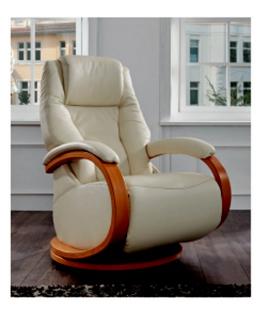

## Mersey

Thanks to the high-quality materials and excellent workmanship, this piece of furniture impresses with its exceptional seating comfort. Treat yourself to a restorative break and enjoy a good book or watch a film. Simply enjoy a well-earned moment of calm from the stress of your everyday life on this cosy armchair. Easily adapted to suit your needs: adjust the leg rest manually by shifting your body weight, and use the practical adjustment loop to position the backrest as required. The headrest can also be tilted in just a few steps. The adjustment is quick and easy thanks to the gas spring mechanism.

- Two seat options soft or medium
- Wide choice of leather colours / quality and fabric Contrast stitching available
- Recliner chairs integrated foot-rests
- Individually adjustable headrests on recliner chairs

- Choice of wood colour shades
- Recliner armchair 2 seat widths large or small
- Increase seat height with a 2.5cm height ring optional extra
- Upgrade your chair from manual to power optional extra.
   2 separate motors. Battery power pack option also available

### Large recliner

W: 72 x D: 90 x H: 108 cm

#### Small recliner

W: 67 x D: 90 x H: 106 cm

1HIM\_Mersey 24/09/2021 H