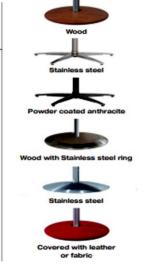

- Coordinating sofas available (Brent 4645, Brennand 4643) see separate cards
- Integrated footrests
- Individually adjustable headrest
- Wooden base In beech 43
- Upgrade your chair from manual to power optional extra
   Single motor Single motor lift & rise Dual motor Dual motor lift. & rise
   Power pack option also available