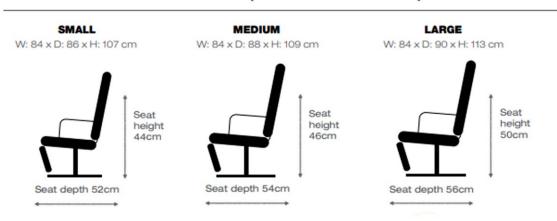

- Two seat options soft or medium
- Wide choice of leather colours / quality and fabric Contrast stitching available
- Three sizes of chair
- Six designs of base
- Reclines and swivels
- Manual, gas back independent adjustment