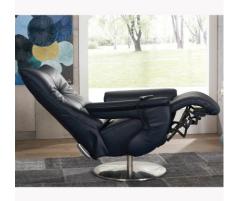

## **Brock**

The upholstered BROCK recliner from himolla offers pure relaxation: the adjustable backrest and comfortable leg rest ensure that you can sit comfortably on the EASY SWING model and read a good book, watch television, relax or even sleep. Choose between a variety of features and functions – configure your own favourite chair with ease.

#### Optional extras

The backrest and leg rest on this luxury armchair can be adjusted independently of one another: you can sit upright or recline the backrest and put your feet up. The backrest can also be fully reclined, allowing you to lie horizontally. And you decide how the backrest and leg rest are reclined: the chair is available with a lever for manual adjustment, or you can opt for one of the models with motors so that you can easily adjust the chair at the touch of a button. Some models of the chair also come with a practical Lift & Rise function.