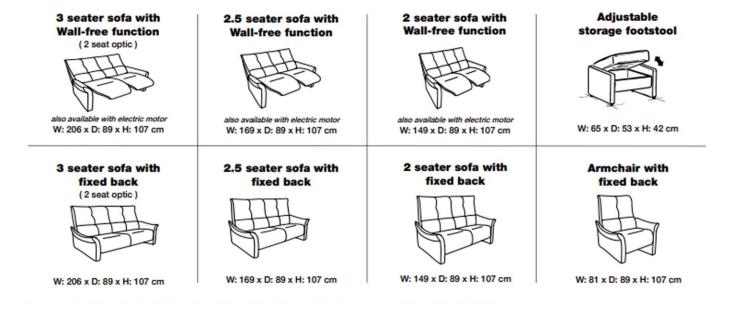

## One design. More options.

The perfect way to bring your home to life. From chairs to sofas, with both electric and manual reclining options, space saving or with regular depth plus a sumptuous choice of luxurious covers. Check out matching sofa Brennand for a CUMULY solution and recliner Brock for a matching swivel chair.

- Wall-free function sofas available with 2 recliner options: Manual seat or electric motor
- Wide choice of leather colours / quality and fabrics
- Individually adjustable armrests adds 14 cm to overall width
- Two seat options soft or medium
- Co-ordinating chair (Brock 7643) see separate card
- Co-ordinating sofa with Cumuly function (Brennand 4643) see separate card