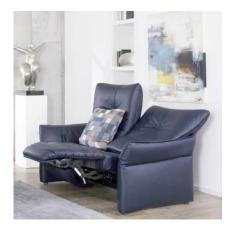

## One design. More options.

The perfect way to bring your home to life. From chairs to sofas, with both electric and manual reclining options, space saving or with regular depth plus a sumptuous choice of luxurious covers. Check out matching sofa Brennand for a CUMULY solution and recliner Brock for a matching swivel chair.

- Wall-free function sofas available with 2 recliner options: Manual seat or electric motor
- Wide choice of leather colours / quality and fabrics
- Individually adjustable armrests adds 14 cm to overall width
- Two seat options soft or medium
- Co-ordinating chair (Brock 7643) see separate card
- Co-ordinating sofa with Cumuly function (Brennand 4643) see separate card