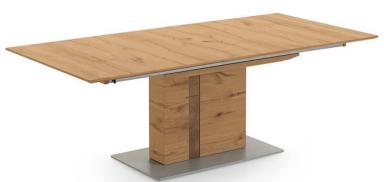

## Moselle

Height 75cm

2 widths 90cm or 100cm

Length can be made to measure in 10cm steps from 120cm to 220cm

Extendable table with optional folding leaf in either 65cm or 100cm

Hand crafted in Germany

Available in a wide range of finishes - Oiled finishes also available as lacquered finish at extra charge – bottom plate available in Metal Anthracite or Stainless steel optic.

## **BOTTOM PLATE**