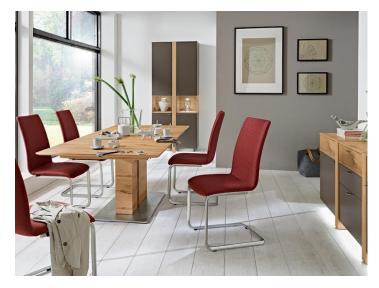

## Moselle

Height 75cm

2 widths 90cm or 100cm

Length can be made to measure in 10cm steps from 120cm to 220cm

Extendable table with optional folding leaf in either 65cm or 100cm

Hand crafted in Germany

Available in a wide range of finishes - Oiled finishes also available as lacquered finish at extra charge – bottom plate available in Metal Anthracite or Stainless steel optic.