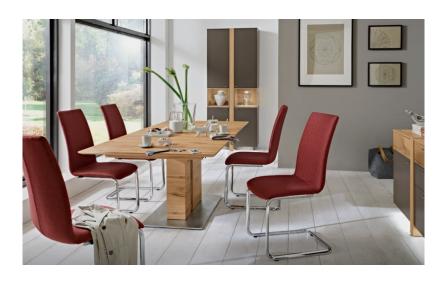

## Moselle

• Height 75cm

2VEN\_MOSELLE

- 2 widths 90cm or 100cm
- Length can be made to measure in 10cm steps from 120cm to 220cm
- Extendable table with optional folding leaf in either 65cm or 100cm
- Hand crafted in Germany
- Available in a wide range of finishes - Oiled finishes also available as lacquered finish at extra charge – bottom plate available in Metal Anthracite or Stainless steel optic.