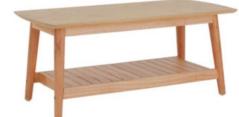

Lounging Sofa 130 x h 100 x 88cm

Lounging Chair 72 x h 100 x 88cm

Occasional tables available in choice of finish – Light Natural Wash or Natural Wash

Side Table 42 x h 49 x 47cm

Coffee Table with Shelf 100 x h 43 x 50cm