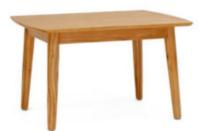

Lounging Sofa 130 x h 100 x 88cm

Lounging Chair 72 x h 100 x 88cm

Occasional tables available in choice of finish – Light Natural Wash or Natural Wash

Side Table 42 x h 49 x 47cm

Coffee Table with Shelf 100 x h 43 x 50cm