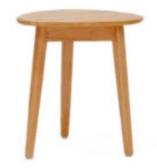

Lounging Sofa 130 x h 100 x 88cm

Lounging Chair 72 x h 100 x 88cm

Occasional tables available in choice of finish – Light Natural Wash or Natural Wash

Side Table 42 x h 49 x 47cm

Coffee Table with Shelf 100 x h 43 x 50cm

Table Set 112 x h 47 x 50cm