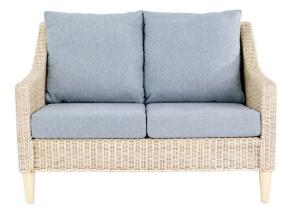

Bootle is a beautifully handcrafted frame, panelled with a light natural wash rattan that is combined with deep back, sumptuous cushioning which offers style and comfort in abundance. Choose from a wide range of fabrics.

Lounging Sofa 130 x h 100 x 88cm

Lounging Chair 72 x h 100 x 88cm

Occasional tables available in choice of finish – Light Natural Wash or Natural Wash

Side Table 42 x h 49 x 47cm

Coffee Table with Shelf 100 x h 43 x 50cm