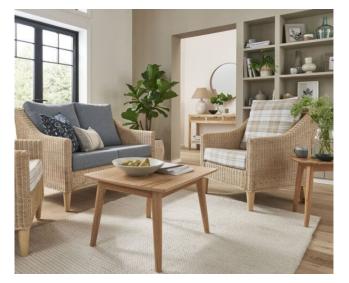

Bootle is a beautifully handcrafted frame, panelled with a light natural wash rattan that is combined with deep back, sumptuous cushioning which offers style and comfort in abundance. Choose from a wide range of fabrics.

Lounging Sofa 130 x h 100 x 88cm

Lounging Chair 72 x h 100 x 88cm

Occasional tables available in choice of finish – Light Natural Wash or Natural Wash

Side Table 42 x h 49 x 47cm

Coffee Table with Shelf 100 x h 43 x 50cm