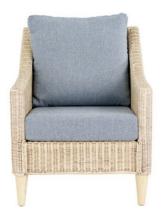

Bootle is a beautifully handcrafted frame, panelled with a light natural wash rattan that is combined with deep back, sumptuous cushioning which offers style and comfort in abundance. Choose from a wide range of fabrics.

Lounging Sofa 130 x h 100 x 88cm

Lounging Chair 72 x h 100 x 88cm

Occasional tables available in choice of finish – Light Natural Wash or Natural Wash

Side Table 42 x h 49 x 47cm

Coffee Table with Shelf 100 x h 43 x 50cm