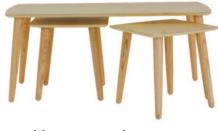

## Julian Foye



## www.julianfoye.co.uk

TRUROTregolls Road, TR1 1SB01872 22226ST AUSTELL8 Manfield Way, Holmbush, PL25 3HQ01726 70711WADEBRIDGEBridgend, PL27 6DA01208 814242HAYLE4 Fore Street, Copperhouse, TR27 4DY01736 755 700

Bootle is a beautifully handcrafted frame, panelled with a light natural wash rattan that is combined with deep back, sumptuous cushioning which offers style and comfort in abundance. Choose from a wide range of fabrics.





Lounging Sofa 130 x h 100 x 88cm



Lounging Chair 72 x h 100 x 88cm

Occasional tables available in choice of finish – Light Natural Wash or Natural Wash





Side Table 42 x h 49 x 47cm





Coffee Table with Shelf 100 x h 43 x 50cm



Table Set 112 x h 47 x 50cm