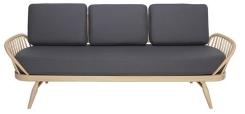

## Studio Couch

This versatile couch features an attractive steam bent frame consisting of tapered spindles and arched arm rests. The back rest is formed from a large board of Ash. Designed to function as a large couch and as an occasional single bed for guests, this distinctive sofa is both eye catching and wonderfully flexible. The seat and back cushions are made of foam and offer a comfortable sit. Rubberised webbing at the base of the settee provides extra support. The couch will be covered in your choice from a range of ercol fabrics, to suit the style and decor of your home.

The studio couch frame will be finished in your choice of a selection of lacquer finishes or in a choice of painted colour finishes, which protects the timber as well as fitting in with your style and decor.

Studio Couch W 206 x H 85 x 78cm Seat height 45cm

12RC\_Studio Couch 13/07/2021 H