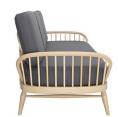

## Studio Couch

This versatile couch features an attractive steam bent frame consisting of tapered spindles and arched arm rests. The back rest is formed from a large board of Ash. Designed to function as a large couch and as an occasional single bed for guests, this distinctive sofa is both eye catching and wonderfully flexible. The seat and back cushions are made of foam and offer a comfortable sit. Rubberised webbing at the base of the settee provides extra support. The couch will be covered in your choice from a range of ercol fabrics, to suit the style and decor of your home.