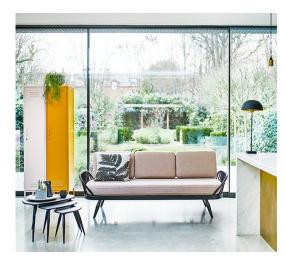

## Studio Couch

This versatile couch features an attractive steam bent frame consisting of tapered spindles and arched arm rests. The back rest is formed from a large board of Ash. Designed to function as a large couch and as an occasional single bed for guests, this distinctive sofa is both eye catching and wonderfully flexible. The seat and back cushions are made of foam and offer a comfortable sit. Rubberised webbing at the base of the settee provides extra support. The couch will be covered in your choice from a range of ercol fabrics, to suit the style and decor of your home.