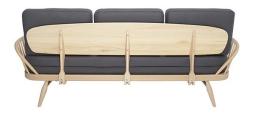

## Studio Couch

This versatile couch features an attractive steam bent frame consisting of tapered spindles and arched arm rests. The back rest is formed from a large board of Ash. Designed to function as a large couch and as an occasional single bed for guests, this distinctive sofa is both eye catching and wonderfully flexible. The seat and back cushions are made of foam and offer a comfortable sit. Rubberised webbing at the base of the settee provides extra support. The couch will be covered in your choice from a range of ercol fabrics, to suit the style and decor of your home.

The studio couch frame will be finished in your choice of a selection of lacquer finishes or in a choice of painted colour finishes, which protects the timber as well as fitting in with your style and decor.