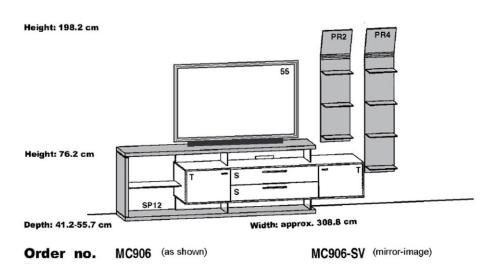

|------------------------------|
| Honey oak timber            | White matt silk lacquer      |
| Natural knotty walnut       | Fango matt silk lacquer      |
| Natural wild core beech     | Taupe matt silk lacquer      |
|                             | Black matt silk lacquer      |

The carcase and fronts are available in a choice of four lacquer colours - Three real-wood veneer contrast finishes. Your furniture, just the way you want it.

# Julian Foye

TRURO ST AUSTELL WADEBRIDGE HAYLE www.julianfoye.co.uk

 Tregolls Road, TR1 1SB
 01872 222 226

 8 Manfield Way, Holmbush, PL25 3HQ
 01726 70 711

 Bridgend, PL27 6DA
 01208 814 242

 4 Fore Street, Copperhouse, TR27 4DY
 01736 755 700

Create many exciting combinations, your furniture just the way you want it.

## MediaConcept - MC906



#### **Recommended accessories:**

| Lighting               |        |
|------------------------|--------|
| 2 panel lights         | LSD2   |
| 2 niche lights         | LN195  |
| 1 transformer, 30 watt | LEVG30 |
| 1 radio remote control | FKS4   |

#### General accessories

For article descriptions and energy-efficiency information, see Accessories on p. 42-45