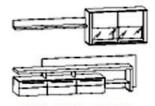

Create many exciting combinations, your furniture just the way you want it.

BE1 B 325 x H 196,9 cm

BE5 B 277,6 x H 196,9 cm

BE18 B 325 x H 214,5 cm

BE19 B 325 x H 214,5 cm

BE23 B 342 x H 196,9 cm

BE24 B 293 x H 178 cm