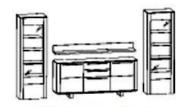

Create many exciting combinations, your furniture just the way you want it.

BE1 B 325 x H 196,9 cm

BE5 B 277,6 x H 196,9 cm

BE18 B 325 x H 214,5 cm

BE19 B 325 x H 214,5 cm

BE23 B 342 x H 196,9 cm

BE24 B 293 x H 178 cm

BE25 B 309 x H 203,7 cm

BE26 B 293 x H 179,3 cm

BE30 B 325 x H 179,3 cm

BE85 B 328,3 x H 213,2 cm

BE90 B 279,6 x H 213,2 cm

BE92 B 295,9 x H 213,2 cm

BE93 B 295 x H 248,4 cm

BE53 B 325 (65, 195, 65) x H 196,9 cm