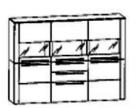

Create many exciting combinations, your furniture just the way you want it.

BE1 B 325 x H 196,9 cm

BE5 B 277,6 x H 196,9 cm

BE18 B 325 x H 214,5 cm

BE19 B 325 x H 214,5 cm

BE23 B 342 x H 196,9 cm

BE24 B 293 x H 178 cm