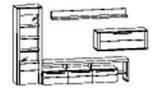

BE25 B 309 x H 203,7 cm

BE26 B 293 x H 179,3 cm

BE30 B 325 x H 179,3 cm

BE85 B 328,3 x H 213,2 cm

BE90 B 279,6 x H 213,2 cm

BE92 B 295,9 x H 213,2 cm

BE93 B 295 x H 248,4 cm

BE53 B 325 (65, 195, 65) x H 196,9 cm