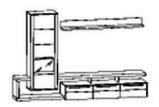

Create many exciting combinations, your furniture just the way you want it.

BE1 B 325 x H 196,9 cm

BE5 B 277,6 x H 196,9 cm

BE18 B 325 x H 214,5 cm

BE19 B 325 x H 214,5 cm

BE23 B 342 x H 196,9 cm

BE24 B 293 x H 178 cm