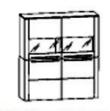

BE25 B 309 x H 203,7 cm

BE26 B 293 x H 179,3 cm

BE30 B 325 x H 179,3 cm

BE85 B 328,3 x H 213,2 cm

BE90 B 279,6 x H 213,2 cm

BE92 B 295,9 x H 213,2 cm

BE93 B 295 x H 248,4 cm

BE53 B 325 (65, 195, 65) x H 196,9 cm