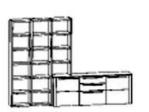

Create many exciting combinations, your furniture just the way you want it.

BE1 B 325 x H 196,9 cm

BE5 B 277,6 x H 196,9 cm

BE18 B 325 x H 214,5 cm

BE19 B 325 x H 214,5 cm

BE23 B 342 x H 196,9 cm

BE24 B 293 x H 178 cm

BE25 B 309 x H 203,7 cm

BE26 B 293 x H 179,3 cm

BE30 B 325 x H 179,3 cm

BE85 B 328,3 x H 213,2 cm

BE90 B 279,6 x H 213,2 cm

BE92 B 295,9 x H 213,2 cm

BE93 B 295 x H 248,4 cm

BE53 B 325 (65, 195, 65) x H 196,9 cm