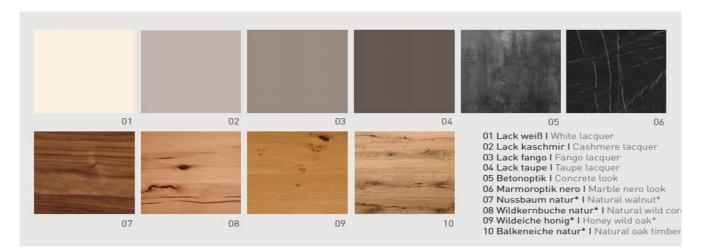

## Bellano - BE90

The carcase and fronts are available in a choice of four lacquer colours. You can also choose to add accents to any of the display-unit rear panels, the TV bench or angled shelves in one of six real-wood veneer finishes or one of four matt silk lacquer colours. Your furniture, just the way you want it.