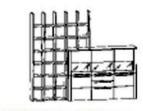

Create many exciting combinations, your furniture just the way you want it.

BE1 B 325 x H 196,9 cm

BE5 B 277,6 x H 196,9 cm

BE18 B 325 x H 214,5 cm

BE19 B 325 x H 214,5 cm

BE23 B 342 x H 196,9 cm

BE24 B 293 x H 178 cm

BE25 B 309 x H 203,7 cm

BE26 B 293 x H 179,3 cm

BE30 B 325 x H 179,3 cm

BE85 B 328,3 x H 213,2 cm

BE90 B 279,6 x H 213,2 cm

BE92 B 295,9 x H 213,2 cm

BE93 B 295 x H 248,4 cm

BE53 B 325 (65, 195, 65) x H 196,9 cm