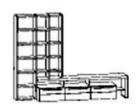

Create many exciting combinations, your furniture just the way you want it.

BE1 B 325 x H 196,9 cm

BE5 B 277,6 x H 196,9 cm

BE18 B 325 x H 214,5 cm

BE19 B 325 x H 214,5 cm

BE23 B 342 x H 196,9 cm

BE24 B 293 x H 178 cm

BE25 B 309 x H 203,7 cm

BE26 B 293 x H 179,3 cm

BE30 B 325 x H 179,3 cm

BE85 B 328,3 x H 213,2 cm

BE90 B 279,6 x H 213,2 cm

BE92 B 295,9 x H 213,2 cm

BE93 B 295 x H 248,4 cm

BE53 B 325 (65, 195, 65) x H 196,9 cm