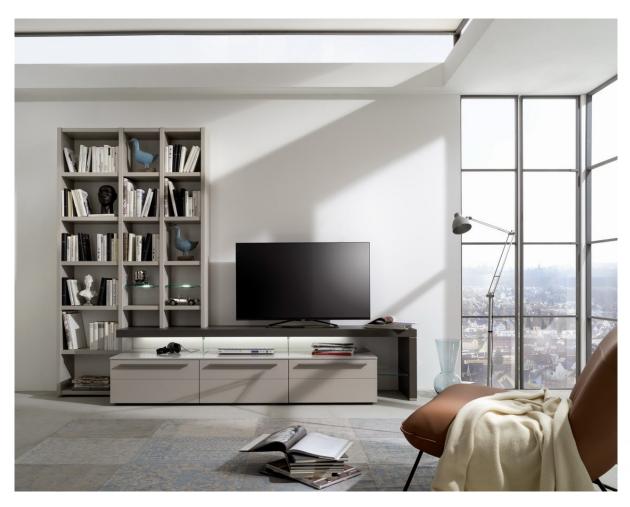

## Bellano - BE90

The carcase and fronts are available in a choice of four lacquer colours. You can also choose to add accents to any of the display-unit rear panels, the TV bench or angled shelves in one of six real-wood veneer finishes or one of four matt silk lacquer colours. Your furniture, just the way you want it.