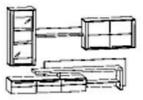

Create many exciting combinations, your furniture just the way you want it.

BE1 B 325 x H 196,9 cm

BE5 B 277,6 x H 196,9 cm

BE18 B 325 x H 214,5 cm

BE19 B 325 x H 214,5 cm

BE23 B 342 x H 196,9 cm

BE24 B 293 x H 178 cm