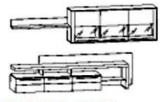

Create many exciting combinations, your furniture just the way you want it.

BE1 B 325 x H 196,9 cm

BE5 B 277,6 x H 196,9 cm

BE18 B 325 x H 214,5 cm

BE19 B 325 x H 214,5 cm

BE23 B 342 x H 196,9 cm

BE24 B 293 x H 178 cm