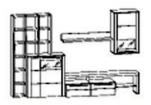

Create many exciting combinations, your furniture just the way you want it.

BE1 B 325 x H 196,9 cm

BE5 B 277,6 x H 196,9 cm

BE18 B 325 x H 214,5 cm

BE19 B 325 x H 214,5 cm

BE23 B 342 x H 196,9 cm

BE24 B 293 x H 178 cm

BE25 B 309 x H 203,7 cm

BE26 B 293 x H 179,3 cm

BE30 B 325 x H 179,3 cm

BE85 B 328,3 x H 213,2 cm

BE90 B 279,6 x H 213,2 cm

BE92 B 295,9 x H 213,2 cm

BE93 B 295 x H 248,4 cm

BE53 B 325 (65, 195, 65) x H 196,9 cm