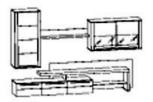

Create many exciting combinations, your furniture just the way you want it.

BE1 B 325 x H 196,9 cm

BE5 B 277,6 x H 196,9 cm

BE18 B 325 x H 214,5 cm

BE19 B 325 x H 214,5 cm

BE23 B 342 x H 196,9 cm

BE24 B 293 x H 178 cm